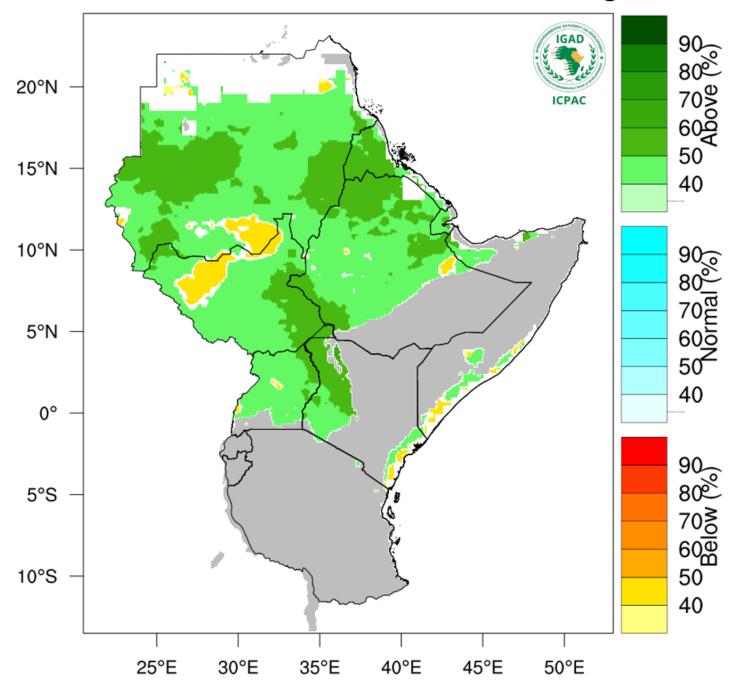

NB: Drier than normal conditions expected over most places during the month of July 2025 in the County

Annex III: Rainfall forecast for the months of June to August (JJA) 2025 Rainfall Probabilistic Forecast for Jun - Aug 2025