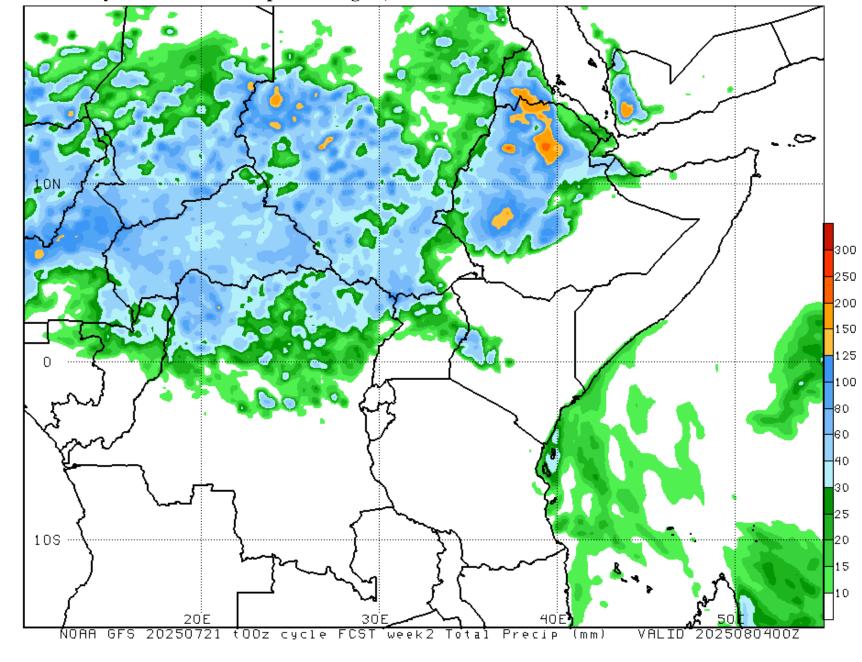

Annex IV: Temperature forecast for the months of June to August (JJA) 2025

NB: Warmer than usual conditions indicated over most parts of Kitui County between June and August 2025

Annex V: Fourteen days rainfall forecast up to 4<sup>th</sup> August, 2025