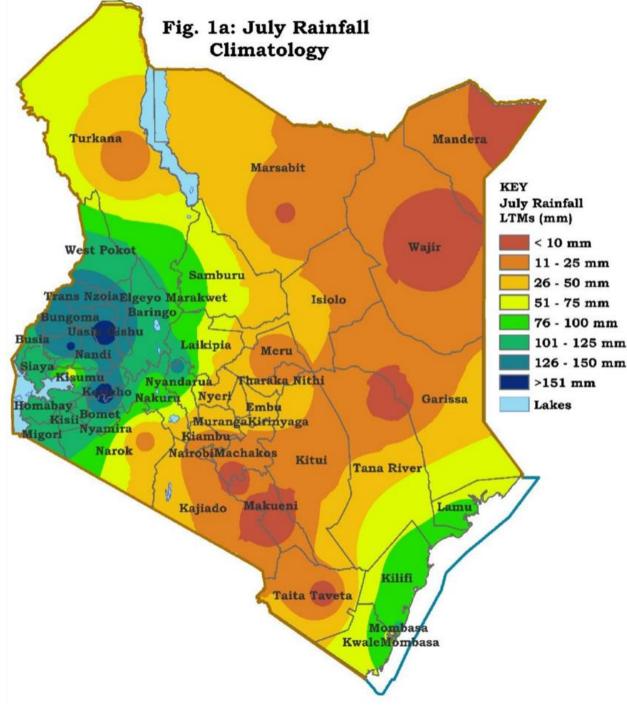

**Annex I: Rainfall forecast for the month of July 2025** 

*NB: Below normal rainfall expected over most places during the month of July 2025 in the County* 

**Annex II: Rainfall climatology for the month of July 2025** 