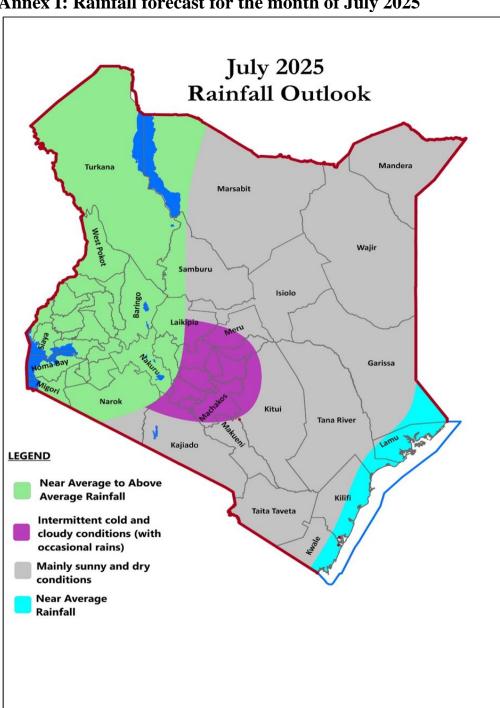

**Annex I: Rainfall forecast for the month of July 2025** 

*NB: Below normal rainfall expected over most places during the month of July 2025 in the County* 

**Annex II: Rainfall climatology for the month of July 2025** 