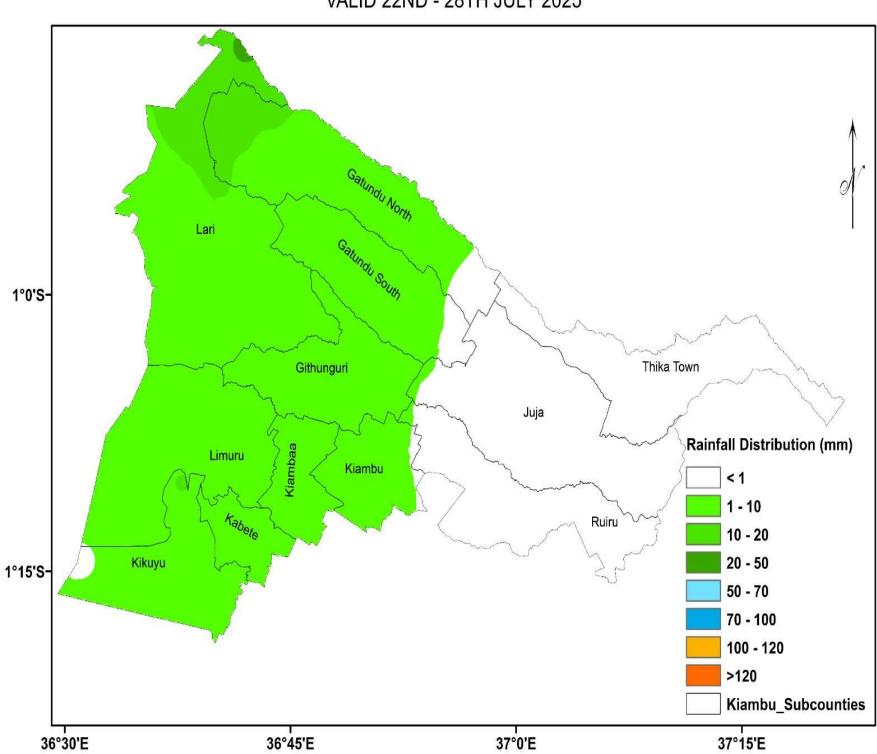

## MINISTRY OF ENVIRONMENT & FORESTRY STATE DEPARTMENT OF ENVIRONMENT KENYA METEOROLOGICAL DEPARTMENT COUNTY METEOROLOGICAL SERVICE P. O. Box 1694 Kiambu, Kenya. +254 722423148.

E-mail: petermutu176@gmail.com, cdmkiambu@meteo.go.ke

Website: http://www.meteo.go.ke

#### KIAMBU COUNTY WEEKLY FORECAST FROM 22<sup>ND</sup> TO 28<sup>TH</sup> JULY 2025.

#### **GENERAL OUTLOOK**

Mornings are likely to be cloudy, with light rains over few places, giving way to sunny intervals. Occasional afternoon showers are expected over few high-altitude areas. Nights are likely to be partly cloudy



## KIAMBU COUNTY WEEKLY FORECAST VALID 22ND - 28TH JULY 2025

# **UPPER HIGHLANDS**[Lari]

| DAYS          | TUE              | WED              | THJR                              | FRI                   | SAT                                  | SUN                                  | MON              |
|---------------|------------------|------------------|-----------------------------------|-----------------------|--------------------------------------|--------------------------------------|------------------|
|               | 22 <sup>ND</sup> | 23 <sup>RD</sup> | 24 <sup>TH</sup>                  | 25 <sup>™</sup>       | 26 <sup>TH</sup>                     | 27 <sup>™</sup>                      | 28 <sup>TH</sup> |
| MORNING       | Cloudy           | Cloudy           | Cloudy<br>wi