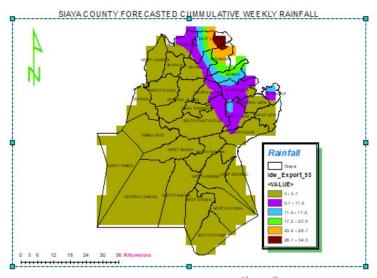

# SIAYA COUNTY CLIMATOLOGICAL MAP

Figure 1; Siaya County Long Term Mean rainfall (Climatological) Map

Figure 2: Forecasted cumulative weekly rainfall from  $22^{\text{nd}}$  to  $28^{\text{th}}$  July 2025

Figure 2 above shows the map for cumulative weekly rainfall ranging from 0.0mm to 34.5mm. Most parts of the county are expected to experience between 0.0nn and 5.7mm. Some wards in the North and North Eastern part of the County eg N. Gem, Sidindi, C. Gem, E. Gem and East Ugenya are likely to experience cumulative rainfall of between 5.7mm and 34.5mm. North East Ugenya and the larger parts of Sigomere wards are likely to experience between 28.7mm and 34.5mm.