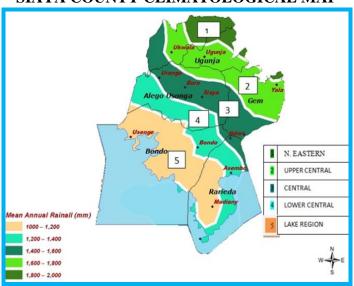

# SIAYA COUNTY CLIMATOLOGICAL MAP

Figure 1; Siaya County Long Term Mean rainfall (Climatological) Map

Figure 2: Forecasted cumulative weekly rainfall from  $22^{\text{nd}}$  to  $28^{\text{th}}$  July 2025

Table 1: Climatic zones; 1, 2, 3, 4 & 5: Yala, Wagai, Konya, Ugenya, Ugunja, Ukwala, Sigomere, Siaya, Boro, Uranga, Kadenge, Ting wangi, Kogelo, Nyadorera Bondo, Ajigo, Nyamonye, Usenge, Gobei, Maranda, Kango, Akala, Ndori, Aram, Madiany, Nyilima, Mayiera, Oyude