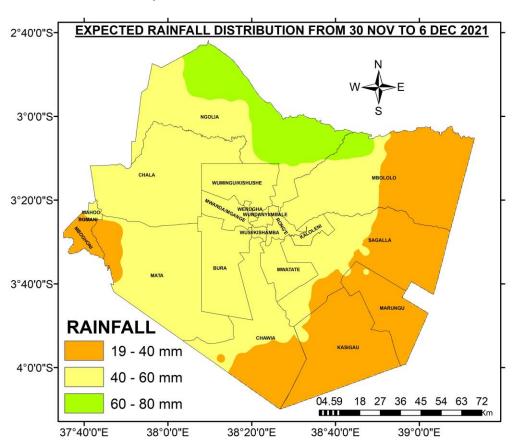

### **SUMMARY**

Generally sunny intervals during the days and partly cloudy nights are expected throughout the week. Light to moderate showers of rain are likely to occur over several places from Tuesday to Monday except on Friday. Temperatures are likely to range from 11°C to 24°C in the highlands, and 20°C to 31°C in the lowlands. Winds of up to 37 kilometres per hour are likely to occur over few places within the County. Detailed forecasts per Sub County appear below.