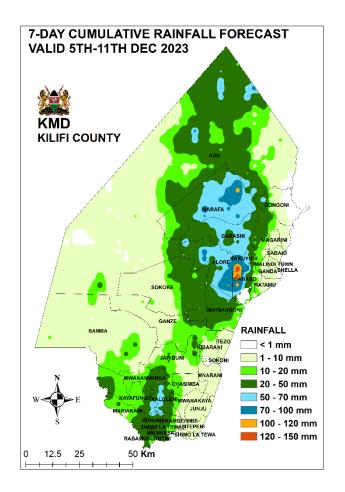

## 1. PART I: Detailed Weather forecasts by Ward

| Sub County | Ward     | Total<br>weekly<br>amount<br>mm | No               | <b>Probable weather</b><br><b>Notes:</b> Light rains < 1-5 mm; Moderate rains 5-20 mm; Heavy rains > 20 mm |         |                     |                  |                  |                  |        | Temperature<br>(max & Min in<br>°C) |
|------------|----------|---------------------------------|------------------|------------------------------------------------------------------------------------------------------------|---------|---------------------|------------------|------------------|------------------|--------|-------------------------------------|
|            |          |                                 | Tue              | Wed                                                                                                        | Thur    | Fri                 | Sat              | Sun              | Mon              | Weekly | Weekly                              |
|            | Marafa   | 20 – 35 mm                      | Light<br>showers | Moderate<br>showers                                                                                        | Dry day | Moderate<br>showers | Light<br>showers | Light<br>showers | Dry day          | 6 m/s  | 30 – 32 °C<br>23 – 24 °C            |
| Magarini   | Magarini | 20 – 35 mm                      | Light<br>showers | Light<br>showers                                                                                           | Dry day | Moderate<br>showers | Light<br>showers | Light<br>showers | Dry day          | 5 m/s  | 30 – 32 °C<br>23 – 25 °C            |
|            | Gongoni  | 15 – 30 mm                      | Light<br>showers | Light<br>showers                                                                                           | Dry day | Moderate<br>showers | Light<br>showers | Light<br>showers | Light<br>showers | 6 m/s  | 30 – 31 °C<br>23 – 24 °C            |

Adaptation for Smallholder

Agriculture Programme

| Sub County   | Ward             | Total<br>weekly<br>amount | <b>Probable weather</b><br><b>Notes:</b> Light rains < 1-5 mm; Moderate rains 5-20 mm; Heavy rains > 20 mm |                     |                  |                     |                     |                     |                  |        | Temperature<br>(max & Min in<br>°C) |
|--------------|------------------|---------------------------|------------------------------------------------------------------------------------------------------------|---------------------|------------------|---------------------|---------------------|---------------------|------------------|--------|-------------------------------------|
|              |                  | mm                        | Tue                                                                                                        | Wed                 | Thur             | Fri                 | Sat                 | Sun                 | Mon              | Weekly | Weekly                              |
|              | Adu              | 25 – 40 mm                | Light<br>showers                                                                                           | Light<br>showers    | Light<br>showers | Moderate<br>showers | Light<br>showers    | Moderate<br>showers | Light<br>showers | 7 m/s  | 30– 31 °C<br>23 – 24 °C             |
|              | Garashi          | 25 – 40 mm                | Moderate<br>showers                                                                                        | Light<br>showers    | Light<br>showers | Moderate<br>showers | Light<br>showers    | Moderate<br>showers | Dry day          | 6 m/s  | 31 – 33 °C<br>24– 25 °C             |
|              | Sabaki           | 25 – 40 mm                | Light<br>showers                                                                                           | Light<br>showers    | Dry day          | Moderate<br>showers | Moderate<br>showers | Moderate<br>showers | Dry day          | 8 m/s  | 30 – 31 °C<br>24 – 25 °C            |
|              | Jilore           | 25 – 45 mm                | Moderate<br>showers                                                                                        | Light<br>showers    | Light<br>showers | Moderate<br>showers | Light<br>showers    | Moderate<br>showers | Dry day          | 6 m/s  | 31 – 33 °C<br>24 – 25 °C            |
| N de lin di  | Kakuyuni         | 25 – 45 mm                | Light<br>showers                                                                                           | Light<br>showers    | Light<br>showers | Moderate<br>showers | Moderate<br>showers | Moderate<br>showers | Dry day          | 8 m/s  | 30 – 31 °C<br>23 – 24 °C            |
| Malindi      | Ganda            | 25 – 45 mm                | Light<br>showers                                                                                           | Light<br>showers    | Light<br>showers | Moderate<br>showers | Moderate<br>showers | Moderate<br>showers | Dry day          | 8 m/s  | 30– 31 °C<br>23– 24 °C              |
|              | Malindi Town     | 25 – 45 mm                | Light<br>showers                                                                                           | Light<br>showers    | Light<br>showers | Moderate<br>showers | Light<br>showers    | Moderate<br>showers | Dry day          | 7 m/s  | 30 – 31 °C<br>24 – 25 °C            |
|              | Junju            | 30 – 55 mm                | Moderate<br>showers                                                                                        | Light<br>showers    | Light<br>showers | Moderate<br>showers | Moderate<br>showers | Moderate<br>showers | Dry day          | 6 m/s  | 30 – 31 °C<br>24 – 25 °C            |
|              | Mwarakaya        | 30 – 55 mm                | Moderate<br>showers                                                                                        | Light<br>showers    | Light<br>showers | Moderate<br>showers | Moderate<br>showers | Moderate<br>showers | Dry day          | 5 m/s  | 30 – 31 °C<br>23 – 24 °C            |
| Kilifi South | Chasimba         | 30 – 55 mm                | Light<br>showers                                                                                           | Light<br>showers    | Light<br>showers | Moderate<br>showers | Moderate<br>showers | Moderate<br>showers | Dry day          | 5 m/s  | 30 – 31 °C<br>23 – 24 °C            |
|              | Mtepeni          | 30 – 55 mm                | Moderate<br>showers                                                                                        | Moderate<br>showers | Light<br>showers | Moderate<br>showers | Moderate<br>showers | Moderate<br>showers | Dry day          | 5 m/s  | 30 – 31 °C<br>24 – 25 °C            |
|              | Shimo La<br>Tewa | 30 – 55 mm                | Light<br>showers                                                                                           | Light<br>showers    | Light<br>showers | Moderate<br>showers | Moderate<br>showers | Moderate<br>showers | Dry day          | 6 m/s  | 30 – 31 °C<br>24 – 25 °C            |
| Kilifi North | Matsangoni       | 20 – 45 mm                | Light<br>showers                                                                                           | Light<br>showers    | Light<br>showers | Moderate<br>showers | Light<br>showers    | Moderate<br>showers | Dry day          | 6 m/s  | 29 – 31 °C<br>24 – 25 °C            |
|              | Watamu           | 20 – 45 mm                | Light<br>showers                                                                                           | Light<br>showers    | Light<br>showers | Moderate<br>showers | Light<br>showers    | Moderate<br>showers | Dry day          | 6 m/s  | 30 – 31 °C<br>24 – 25 °C            |

| Sub County | Ward            | Total<br>weekly<br>amount<br>mm | <b>Probable weather</b><br><b>Notes:</b> Light rains < 1-5 mm; Moderate rains 5-20 mm; Heavy rains > 20 mm |                     |                  |                     |                     |                     |                  |        | Temperature<br>(max & Min in<br>°C) |
|------------|-----------------|---------------------------------|------------------------------------------------------------------------------------------------------------|---------------------|------------------|---------------------|---------------------|---------------------|------------------|--------|-------------------------------------|
|            |                 |                                 | Tue                                                                                                        | Wed                 | Thur             | Fri                 | Sat                 | Sun                 | Mon              | Weekly | Weekly                              |
|            | Mnarani         | 20 – 45 mm                      | Light<br>showers                                                                                           | Light<br>showers    | Light<br>showers | Moderate<br>showers | Light<br>showers    | Moderate<br>showers | Dry day          | 6 m/s  | 30 – 31 °C<br>24 – 25 °C            |
|            | Tezo            | 20 – 45 mm                      | Moderate<br>showers                                                                                        | Light<br>showers    | Light<br>showers | Moderate<br>showers | Moderate<br>showers | Moderate<br>showers | Light<br>showers | 6 m/s  | 30 – 31 °C<br>24 – 25 °C            |
|            | Sokoni          | 20 – 45 mm                      | Light<br>showers                                                                                           | Light<br>showers    | Light<br>showers | Moderate<br>showers | Light<br>showers    | Moderate<br>showers | Light<br>showers | 5 m/s  | 30 – 31 °C<br>24 – 25 °C            |
|            | Dabaso          | 20 – 45 mm                      | Moderate<br>showers                                                                                        | Light<br>showers    | Light<br>showers | Moderate<br>showers | Moderate<br>showers | Moderate<br>showers | Dry day          | 6 m/s  | 30 – 31 °C<br>24 – 25 °C            |
|            | Kibarani        | 20 – 45 mm                      | Moderate<br>showers                                                                                        | Light<br>showers    | Light<br>showers | Moderate<br>showers | Moderate<br>showers | Moderate<br>showers | Dry day          | 6 m/s  | 30 – 31°C<br>24 – 25 °C             |
|            | Sokoke          | 30 – 50 mm                      | Moderate<br>showers                                                                                        | Light<br>showers    | Light<br>showers | Moderate<br>showers | Moderate<br>showers | Moderate<br>showers | Light<br>showers | 6 m/s  | 30 – 31 °C<br>23 – 24 °C            |
| Caraa      | Ganze           | 20 – 40 mm                      | Light<br>showers                                                                                           | Light<br>showers    | Light<br>showers | Moderate<br>showers | Light<br>showers    | Moderate<br>showers | Light<br>showers | 6 m/s  | 30 – 31 °C<br>23 – 24 °C            |
| Ganze      | Jaribuni        | 20 – 40 mm                      | Light<br>showers                                                                                           | Light<br>showers    | Light<br>showers | Moderate<br>showers | Light<br>showers    | Moderate<br>showers | Light<br>showers | 6 m/s  | 30 – 31 °C<br>23 – 24 °C            |
|            | Bamba           | 20 – 40 mm                      | Light<br>showers                                                                                           | Light<br>showers    | Light<br>showers | Light<br>showers    | Light<br>showers    | Moderate<br>showers | Light<br>showers | 6 m/s  | 30 – 31 °C<br>22 – 23 °C            |
|            | Mariakani       | 30 – 50 mm                      | Moderate<br>showers                                                                                        | Light<br>showers    | Light<br>showers | Moderate<br>showers | Light<br>showers    | Moderate<br>showers | Dry day          | 6 m/s  | 30 – 31 °C<br>23-24 °C              |
| Kalalani   | Kayafungo       | 30 – 50 mm                      | Moderate<br>showers                                                                                        | Light<br>showers    | Light<br>showers | Light<br>showers    | Light<br>showers    | Moderate<br>showers | Dry day          | 6 m/s  | 30 –31 °C<br>23 – 24 °C             |
| Kaloleni   | Kaloleni        | 30 – 50 mm                      | Moderate<br>showers                                                                                        | Light<br>showers    | Light<br>showers | Moderate<br>showers | Moderate<br>showers | Moderate<br>showers | Dry day          | 6 m/s  | 30 – 31 °C<br>23 - 24 °C            |
|            | Mwana<br>Mwinga | 30 – 50 mm                      | Moderate<br>showers                                                                                        | Light<br>showers    | Light<br>showers | Light<br>showers    | Light<br>showers    | Moderate<br>showers | Dry day          | 6 m/s  | 30– 31 °C<br>22 – 23 °C             |
| Rabai      | Rabai           | 30 – 55 mm                      | Moderate<br>showers                                                                                        | Moderate<br>showers | Light<br>showers | Moderate<br>showers | Moderate<br>showers | Moderate<br>showers | Light<br>showers | 9 m/s  | 31 – 32 °C<br>23 – 24 °C            |

| Sub County | Ward       | Total<br>weekly<br>amount<br>mm | <b>Probable weather</b><br><b>Notes:</b> Light rains < 1-5 mm; Moderate rains 5-20 mm; Heavy rains > 20 mm |                     |                  |                     |                     |                     |         | Winds in<br>m/s<br>(meters<br>per<br>second) | Temperature<br>(max & Min in<br>°C) |
|------------|------------|---------------------------------|------------------------------------------------------------------------------------------------------------|---------------------|------------------|---------------------|---------------------|---------------------|---------|----------------------------------------------|-------------------------------------|
|            |            |                                 | Tue                                                                                                        | Wed                 | Thur             | Fri                 | Sat                 | Sun                 | Mon     | Weekly                                       | Weekly                              |
|            | Kambe/Ribe | 30 – 55 mm                      | Moderate<br>showers                                                                                        | Moderate<br>showers | Light<br>showers | Moderate<br>showers | Moderate<br>showers | Moderate<br>showers | Dry day | 6 m/s                                        | 30 – 31 °С<br>24 – 25 °С            |
|            | Ruruma     | 30 – 55 mm                      | Moderate<br>showers                                                                                        | Moderate<br>showers | Light<br>showers | Moderate<br>showers | Moderate<br>showers | Moderate<br>showers | Dry day | 6 m/s                                        | 30 – 31 °C<br>24 - 25 °C            |
|            | Mwawesa    | 30 – 55 mm                      | Moderate<br>showers                                                                                        | Moderate<br>showers | Light<br>showers | Moderate<br>showers | Moderate<br>showers | Moderate<br>showers | Dry day | 8 m/s                                        | 30 – 33 °C<br>24 - 25 °C            |