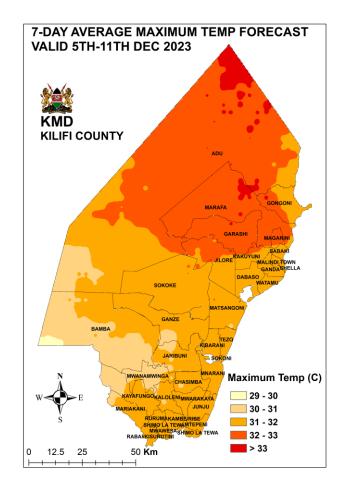

## 1. PART I: Detailed Weather forecasts by Ward

| Sub County | Ward     | Total<br>weekly<br>amount<br>mm | No               | <b>Probable weather</b><br><b>Notes:</b> Light rains < 1-5 mm; Moderate rains 5-20 mm; Heavy rains > 20 mm |         |                     |                  |                  |                  |        | Temperature<br>(max & Min in<br>°C) |
|------------|----------|---------------------------------|------------------|------------------------------------------------------------------------------------------------------------|---------|---------------------|------------------|------------------|------------------|--------|-------------------------------------|
|            |          |                                 | Tue              | Wed                                                                                                        | Thur    | Fri                 | Sat              | Sun              | Mon              | Weekly | Weekly                              |
|            | Marafa   | 20 – 35 mm                      | Light<br>showers | Moderate<br>showers                                                                                        | Dry day | Moderate<br>showers | Light<br>showers | Light<br>showers | Dry day          | 6 m/s  | 30 – 32 °C<br>23 – 24 °C            |
| Magarini   | Magarini | 20 – 35 mm                      | Light<br>showers | Light<br>showers                                                                                           | Dry day | Moderate<br>showers | Light<br>showers | Light<br>showers | Dry day          | 5 m/s  | 30 – 32 °C<br>23 – 25 °C            |
|            | Gongoni  | 15 – 30 mm                      | Light<br>showers | Light<br>showers                                                                                           | Dry day | Moderate<br>showers | Light<br>showers | Light<br>showers | Light<br>showers | 6 m/s  | 30 – 31 °C<br>23 – 24 °C            |

Adaptation for Smallholder

Agriculture Programme

| Sub County   | Ward             | Total<br>weekly<br>amount | <b>Probable weather</b><br><b>Notes:</b> Light rains < 1-5 mm; Moderate rains 5-20 mm; Heavy rains > 20 mm |                     |                  |                     |                     |                     |                  |        | Temperature<br>(max & Min in<br>°C) |
|--------------|------------------|---------------------------|------------------------------------------------------------------------------------------------------------|---------------------|------------------|---------------------|---------------------|---------------------|------------------|--------|-------------------------------------|
|              |                  | mm                        | Tue                                                                                                        | Wed                 | Thur             | Fri                 | Sat                 | Sun                 | Mon              | Weekly | Weekly                              |
|              | Adu              | 25 – 40 mm                | Light<br>showers                                                                                           | Light<br>showers    | Light<br>showers | Moderate<br>showers | Light<br>showers    | Moderate<br>showers | Light<br>showers | 7 m/s  | 30– 31 °C<br>23 – 24 °C             |
|              | Garashi          | 25 – 40 mm                | Moderate<br>showers                                                                                        | Light<br>showers    | Light<br>showers | Moderate<br>showers | Light<br>showers    | Moderate<br>showers | Dry day          | 6 m/s  | 31 – 33 °C<br>24– 25 °C             |
|              | Sabaki           | 25 – 40 mm                | Light<br>showers                                                                                           | Light<br>showers    | Dry day          | Moderate<br>showers | Moderate<br>showers | Moderate<br>showers | Dry day          | 8 m/s  | 30 – 31 °C<br>24 – 25 °C            |
|              | Jilore           | 25 – 45 mm                | Moderate<br>showers                                                                                        | Light<br>showers    | Light<br>showers | Moderate<br>showers | Light<br>showers    | Moderate<br>showers | Dry day          | 6 m/s  | 31 – 33 °C<br>24 – 25 °C            |
| N de lin di  | Kakuyuni         | 25 – 45 mm                | Light<br>showers                                                                                           | Light<br>showers    | Light<br>showers | Moderate<br>showers | Moderate<br>showers | Moderate<br>showers | Dry day          | 8 m/s  | 30 – 31 °C<br>23 – 24 °C            |
| Malindi      | Ganda            | 25 – 45 mm                | Light<br>showers                                                                                           | Light<br>showers    | Light<br>showers | Moderate<br>showers | Moderate<br>showers | Moderate<br>showers | Dry day          | 8 m/s  | 30– 31 °C<br>23– 24 °C              |
|              | Malindi Town     | 25 – 45 mm                | Light<br>showers                                                                                           | Light<br>showers    | Light<br>showers | Moderate<br>showers | Light<br>showers    | Moderate<br>showers | Dry day          | 7 m/s  | 30 – 31 °C<br>24 – 25 °C            |
|              | Junju            | 30 – 55 mm                | Moderate<br>showers                                                                                        | Light<br>showers    | Light<br>showers | Moderate<br>showers | Moderate<br>showers | Moderate<br>showers | Dry day          | 6 m/s  | 30 – 31 °C<br>24 – 25 °C            |
|              | Mwarakaya        | 30 – 55 mm                | Moderate<br>showers                                                                                        | Light<br>showers    | Light<br>showers | Moderate<br>showers | Moderate<br>showers | Moderate<br>showers | Dry day          | 5 m/s  | 30 – 31 °C<br>23 – 24 °C            |
| Kilifi South | Chasimba         | 30 – 55 mm                | Light<br>showers                                                                                           | Light<br>showers    | Light<br>showers | Moderate<br>showers | Moderate<br>showers | Moderate<br>showers | Dry day          | 5 m/s  | 30 – 31 °C<br>23 – 24 °C            |
|              | Mtepeni          | 30 – 55 mm                | Moderate<br>showers                                                                                        | Moderate<br>showers | Light<br>showers | Moderate<br>showers | Moderate<br>showers | Moderate<br>showers | Dry day          | 5 m/s  | 30 – 31 °C<br>24 – 25 °C            |
|              | Shimo La<br>Tewa | 30 – 55 mm                | Light<br>showers                                                                                           | Light<br>showers    | Light<br>showers | Moderate<br>showers | Moderate<br>showers | Moderate<br>showers | Dry day          | 6 m/s  | 30 – 31 °C<br>24 – 25 °C            |
| Kilifi North | Matsangoni       | 20 – 45 mm                | Light<br>showers                                                                                           | Light<br>showers    | Light<br>showers | Moderate<br>showers | Light<br>showers    | Moderate<br>showers | Dry day          | 6 m/s  | 29 – 31 °C<br>24 – 25 °C            |
|              | Watamu           | 20 – 45 mm                | Light<br>showers                                                                                           | Light<br>showers    | Light<br>showers | Moderate<br>showers | Light<br>showers    | Moderate<br>showers | Dry day          | 6 m/s  | 30 – 31 °C<br>24 – 25 °C            |

| Sub County | Ward            | Total<br>weekly<br>amount<br>mm | <b>Probable weather</b><br><b>Notes:</b> Light rains < 1-5 mm; Moderate rains 5-20 mm; Heavy rains > 20 mm |                     |                  |                     |                     |                     |                  |        | Temperature<br>(max & Min in<br>°C) |
|------------|-----------------|---------------------------------|------------------------------------------------------------------------------------------------------------|---------------------|------------------|---------------------|---------------------|---------------------|------------------|--------|-------------------------------------|
|            |                 |                                 | Tue                                                                                                        | Wed                 | Thur             | Fri                 | Sat                 | Sun                 | Mon              | Weekly | Weekly                              |
|            | Mnarani         | 20 – 45 mm                      | Light<br>showers                                                                                           | Light<br>showers    | Light<br>showers | Moderate<br>showers | Light<br>showers    | Moderate<br>showers | Dry day          | 6 m/s  | 30 – 31 °C<br>24 – 25 °C            |
|            | Tezo            | 20 – 45 mm                      | Moderate<br>showers                                                                                        | Light<br>showers    | Light<br>showers | Moderate<br>showers | Moderate<br>showers | Moderate<br>showers | Light<br>showers | 6 m/s  | 30 – 31 °C<br>24 – 25 °C            |
|            | Sokoni          | 20 – 45 mm                      | Light<br>showers                                                                                           | Light<br>showers    | Light<br>showers | Moderate<br>showers | Light<br>showers    | Moderate<br>showers | Light<br>showers | 5 m/s  | 30 – 31 °C<br>24 – 25 °C            |
|            | Dabaso          | 20 – 45 mm                      | Moderate<br>showers                                                                                        | Light<br>showers    | Light<br>showers | Moderate<br>showers | Moderate<br>showers | Moderate<br>showers | Dry day          | 6 m/s  | 30 – 31 °C<br>24 – 25 °C            |
|            | Kibarani        | 20 – 45 mm                      | Moderate<br>showers                                                                                        | Light<br>showers    | Light<br>showers | Moderate<br>showers | Moderate<br>showers | Moderate<br>showers | Dry day          | 6 m/s  | 30 – 31°C<br>24 – 25 °C             |
|            | Sokoke          | 30 – 50 mm                      | Moderate<br>showers                                                                                        | Light<br>showers    | Light<br>showers | Moderate<br>showers | Moderate<br>showers | Moderate<br>showers | Light<br>showers | 6 m/s  | 30 – 31 °C<br>23 – 24 °C            |
| Caraa      | Ganze           | 20 – 40 mm                      | Light<br>showers                                                                                           | Light<br>showers    | Light<br>showers | Moderate<br>showers | Light<br>showers    | Moderate<br>showers | Light<br>showers | 6 m/s  | 30 – 31 °C<br>23 – 24 °C            |
| Ganze      | Jaribuni        | 20 – 40 mm                      | Light<br>showers                                                                                           | Light<br>showers    | Light<br>showers | Moderate<br>showers | Light<br>showers    | Moderate<br>showers | Light<br>showers | 6 m/s  | 30 – 31 °C<br>23 – 24 °C            |
|            | Bamba           | 20 – 40 mm                      | Light<br>showers                                                                                           | Light<br>showers    | Light<br>showers | Light<br>showers    | Light<br>showers    | Moderate<br>showers | Light<br>showers | 6 m/s  | 30 – 31 °C<br>22 – 23 °C            |
|            | Mariakani       | 30 – 50 mm                      | Moderate<br>showers                                                                                        | Light<br>showers    | Light<br>showers | Moderate<br>showers | Light<br>showers    | Moderate<br>showers | Dry day          | 6 m/s  | 30 – 31 °C<br>23-24 °C              |
| Kalalani   | Kayafungo       | 30 – 50 mm                      | Moderate<br>showers                                                                                        | Light<br>showers    | Light<br>showers | Light<br>showers    | Light<br>showers    | Moderate<br>showers | Dry day          | 6 m/s  | 30 –31 °C<br>23 – 24 °C             |
| Kaloleni   | Kaloleni        | 30 – 50 mm                      | Moderate<br>showers                                                                                        | Light<br>showers    | Light<br>showers | Moderate<br>showers | Moderate<br>showers | Moderate<br>showers | Dry day          | 6 m/s  | 30 – 31 °C<br>23 - 24 °C            |
|            | Mwana<br>Mwinga | 30 – 50 mm                      | Moderate<br>showers                                                                                        | Light<br>showers    | Light<br>showers | Light<br>showers    | Light<br>showers    | Moderate<br>showers | Dry day          | 6 m/s  | 30– 31 °C<br>22 – 23 °C             |
| Rabai      | Rabai           | 30 – 55 mm                      | Moderate<br>showers                                                                                        | Moderate<br>showers | Light<br>showers | Moderate<br>showers | Moderate<br>showers | Moderate<br>showers | Light<br>showers | 9 m/s  | 31 – 32 °C<br>23 – 24 °C            |

| Sub County | Ward       | Total<br>weekly<br>amount<br>mm | <b>Probable weather</b><br><b>Notes:</b> Light rains < 1-5 mm; Moderate rains 5-20 mm; Heavy rains > 20 mm |                     |                  |                     |                     |                     |         | Winds in<br>m/s<br>(meters<br>per<br>second) | Temperature<br>(max & Min in<br>°C) |
|------------|------------|---------------------------------|------------------------------------------------------------------------------------------------------------|---------------------|------------------|---------------------|---------------------|---------------------|---------|----------------------------------------------|-------------------------------------|
|            |            |                                 | Tue                                                                                                        | Wed                 | Thur             | Fri                 | Sat                 | Sun                 | Mon     | Weekly                                       | Weekly                              |
|            | Kambe/Ribe | 30 – 55 mm                      | Moderate<br>showers                                                                                        | Moderate<br>showers | Light<br>showers | Moderate<br>showers | Moderate<br>showers | Moderate<br>showers | Dry day | 6 m/s                                        | 30 – 31 °С<br>24 – 25 °С            |
|            | Ruruma     | 30 – 55 mm                      | Moderate<br>showers                                                                                        | Moderate<br>showers | Light<br>showers | Moderate<br>showers | Moderate<br>showers | Moderate<br>showers | Dry day | 6 m/s                                        | 30 – 31 °C<br>24 - 25 °C            |
|            | Mwawesa    | 30 – 55 mm                      | Moderate<br>showers                                                                                        | Moderate<br>showers | Light<br>showers | Moderate<br>showers | Moderate<br>showers | Moderate<br>showers | Dry day | 8 m/s                                        | 30 – 33 °C<br>24 - 25 °C            |