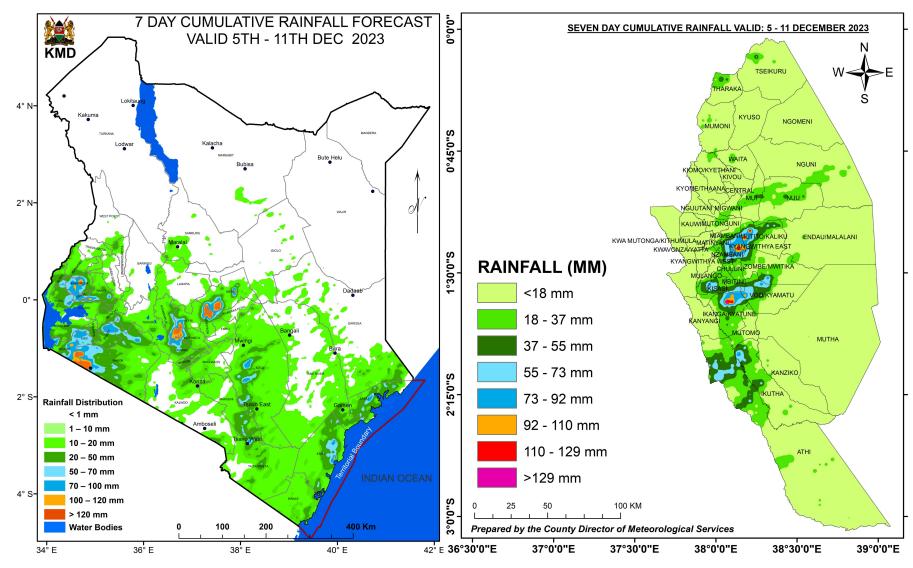

### **1.2 PART II: WEEKLY RAINFALL FORECAST MAPS**

The weather forecast maps for Kenya and Kitui County; valid: 5<sup>th</sup> to 11<sup>th</sup> December 2023

## **Summary**

The County is expected to experience light to moderate rainfall over most places with a few places receiving moderate to heavy rainfall over the weekend. Maximum temperatures are expected to range from 24°C - 32°C, while minimum temperatures are expected to range from 16°C - 22°C. In light of this weather forecast, farmers are advised to consult with respective local agricultural extension officers from the County Ministry of Agriculture and Livestock for advice on the best farm practices.