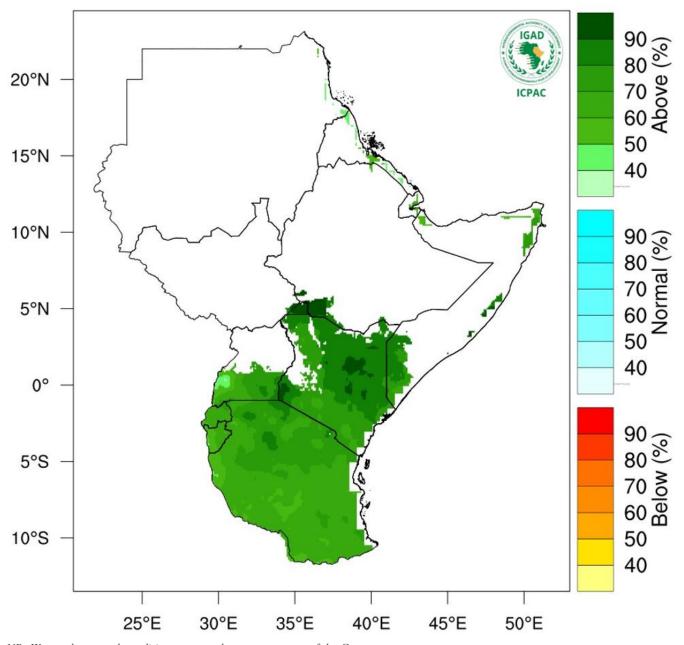

**Rainfall Probabilistic Forecast for December 2023** 

**NB:** Warmer than usual conditions expected over most parts of the County.