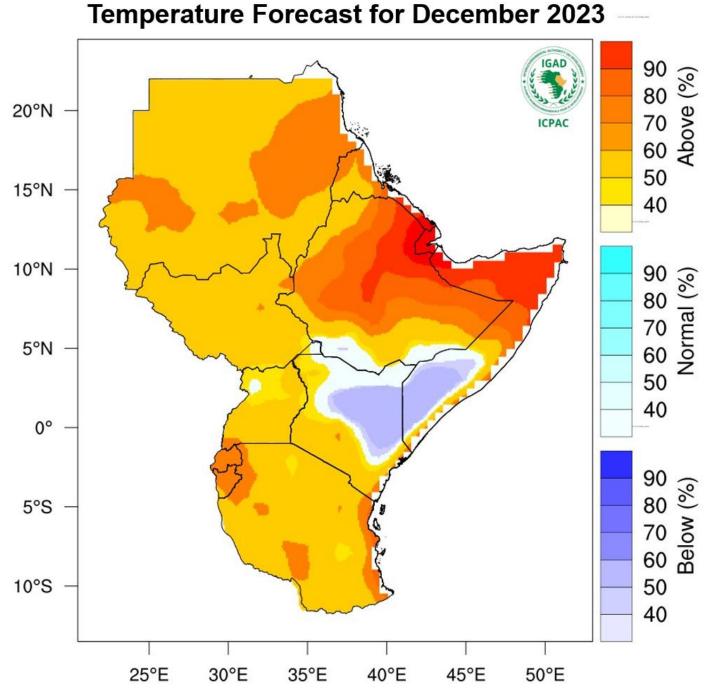

**Rainfall Probabilistic Forecast for December 2023** 

**NB:** Warmer than usual conditions expected over most parts of the County.