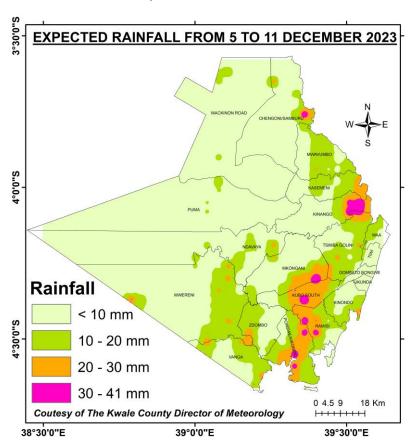

#### **WEEKLY FORECAST**

Period: Tuesday, 05 December 2023 to Monday, 11 December, 2023

Date of Issue: Monday 04 December, 2023

Figure 1 Expected Rainfall 05 to 11 Dec 2023