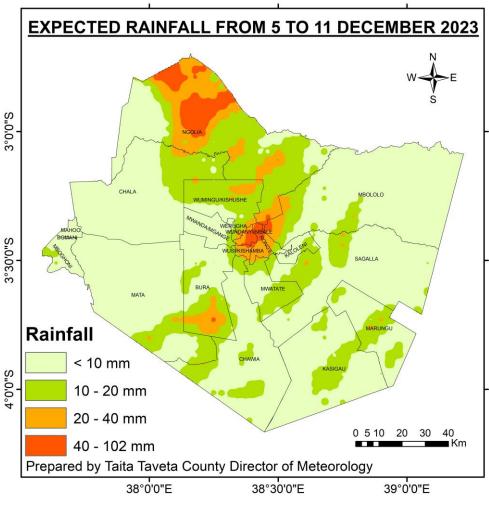

#### REBULIC OF KENYA MINISTRY OF ENVIRONMENT CLIMATE CHANGE AND FORESTRY KENYA METEOROLOGICAL DEPARTMENT TAITA TAVETA COUNTY WEEKLY FORECAST

Period: Tuesday, **5 December 2023 to** Monday, **11 December**, **2023** Date of Issue: Monday **4** December, **2023** 



#### SUMMARY

The week is expected to be mainly cloudy during the days, and partly cloudy during the nights. Rains accompanied by thunderstorms are likely to occur throughout the week in most parts of the County. Enhanced rains are expected over some parts of the County on different days of the week. Temperatures are likely to range from 12°C to 24°C over the highlands, and 18°C to 31°C over the lowlands. Light to moderate Northerly winds are likely to occur over most parts of the county. Detailed forecasts per Sub County appear below.

| Category   | Amount           |                       |                     |  |  |  |  |
|------------|------------------|-----------------------|---------------------|--|--|--|--|
| Category   | Rainfall Amount. | Rainfall Distribution |