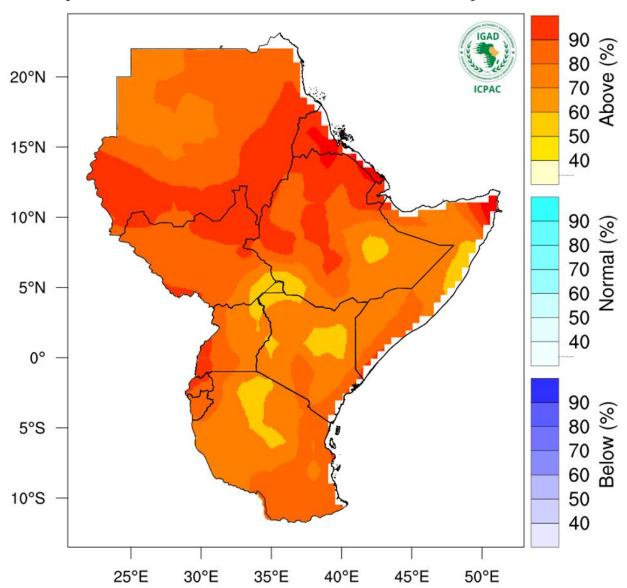

# Temperature Probabilistic Forecast for April 2024

Annex III: Rainfall forecast for the months of April to June 2024

NB: Wetter than usual conditions expected over most parts of the County between April and June 2024