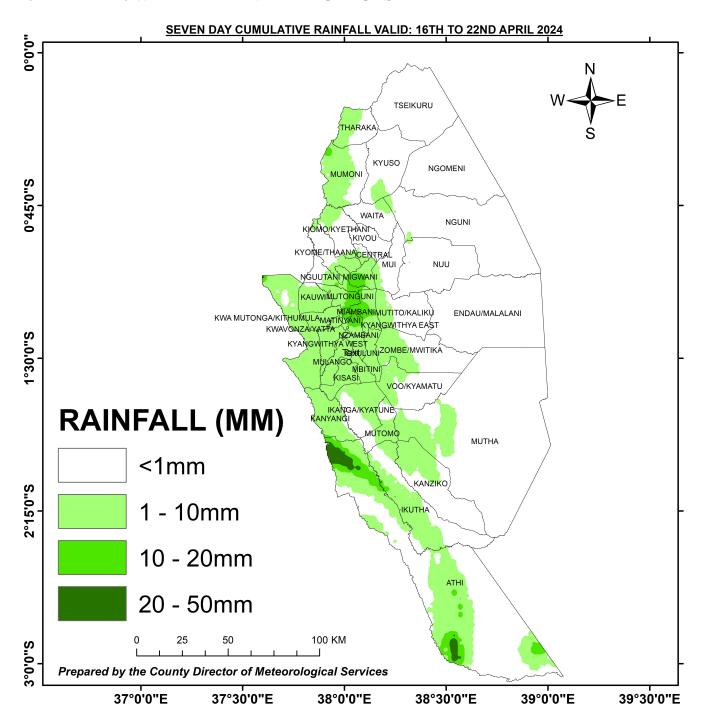

nship                 | >20 mm                                | Light rains | Light rains   | Light rains    | Light rains                                                                                                                          | Moderate<br>rains | Moderate rains    | Moderate rains    | Easterly 18.0<br>km/h |                              |  |
|                  | Miambani                 | >20 mm                                | Light rains | Light rains   | Light rains    | Light rains                                                                                                                          | Moderate<br>rains | Moderate<br>rains | Moderate rains    | Easterly 18.0<br>km/h |                              |  |

### 1.2 PART II: WEEKLY RAINFALL FORECAST MAP



### 1.3 PART III: FURTHER ADVISORIES

## Summary

The County is expected to experience reduction in rainfall amounts in the early days of the forecast period and resume again around the weekend. Few areas are also likely to receive moderate to heavy rains of more than 30mm during the forecast period. Maximum temperatures are expected to range from 25°C - 34°C, while minimum temperatures are expected to range from 17°C - 23°C. In light of this weather forecast, farmers are also advised to consult with respective local agricultural extension officers from the County Ministry of Agriculture and Livestock for more advice on the best farm practices.

### **NOTE:**

Peak month: April

MAM 2024 expected Cessation: 1st to 21st May 2024

Note: 1 mm of rainfall is equivalent to 1 litre of rainfall