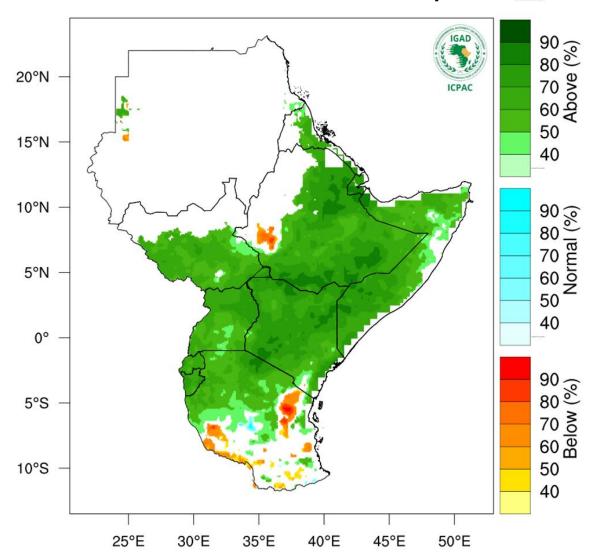

For further information, please contact:

Daniel M. Mbithi

County Director of Meteorological Services

Mobile: 0715255171

Email: mbithi d@yahoo.com

Tolith'

You can find more information about the climate and weather in Kenya on the KMD website <a href="http://www.meteo.go.ke/">http://www.meteo.go.ke/</a>
Annex I: Rainfall probabilistic forecast for Kenya during April 2024

# Rainfall Probabilistic Forecast for April 2024

NB: Wetter than normal conditions expected over the month in Kitui County

**Annex II: Temperature forecast for the month of April 2024** 