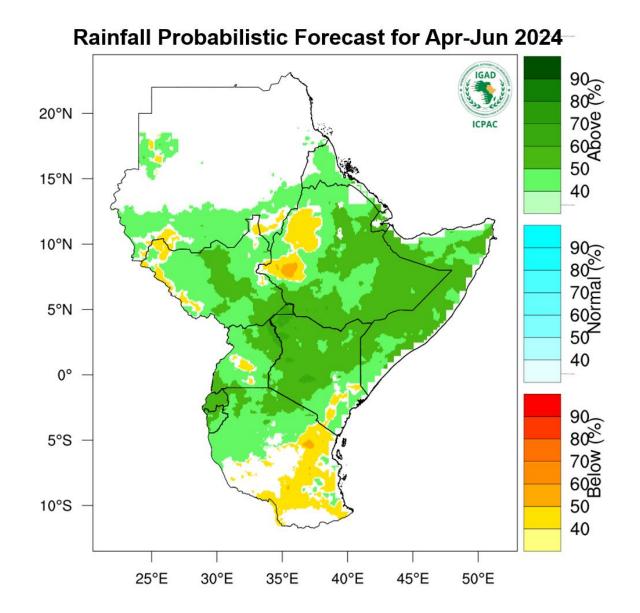

# Temperature Probabilistic Forecast for April 2024

Annex III: Rainfall forecast for the months of April to June 2024

NB: Wetter than usual conditions expected over most parts of the County between April and June 2024