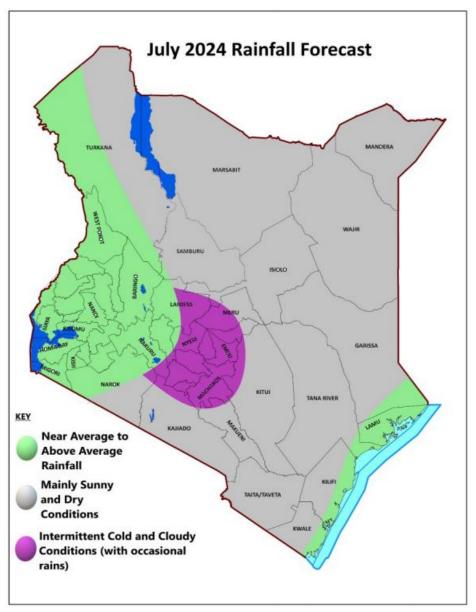

Annex I: Rainfall probabilistic forecast for Kenya during July 2024

NB: July 2024 Rainfall Forecast; near to below normal conditions expected over the month in Kitui County

Annex II: Rainfall climatology for Kenya during July