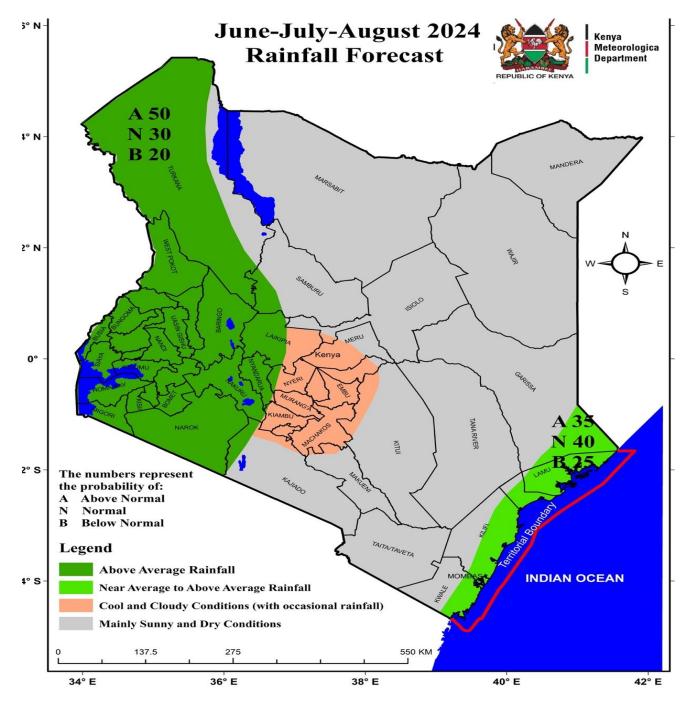

NB: Near to below normal conditions expected over most parts of the County during July 2024

Annex III: Rainfall forecast for the months of June to August 2024

NB: Near to below normal conditions expected over most parts of the County between June and August 2024