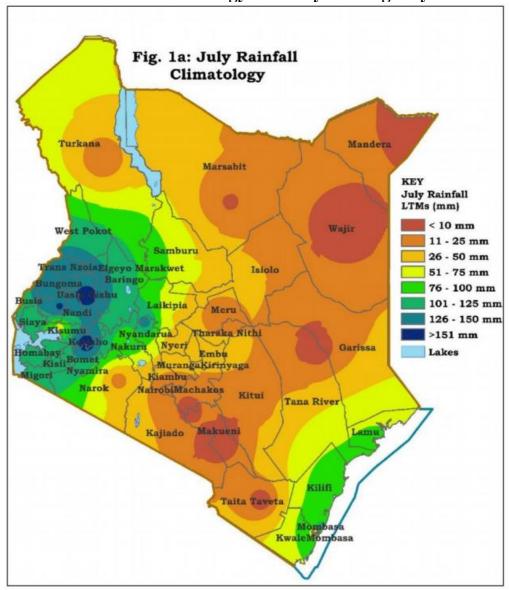

Annex I: Rainfall probabilistic forecast for Kenya during July 2024

NB: July 2024 Rainfall Forecast; near to below normal conditions expected over the month in Kitui County

Annex II: Rainfall climatology for Kenya during July