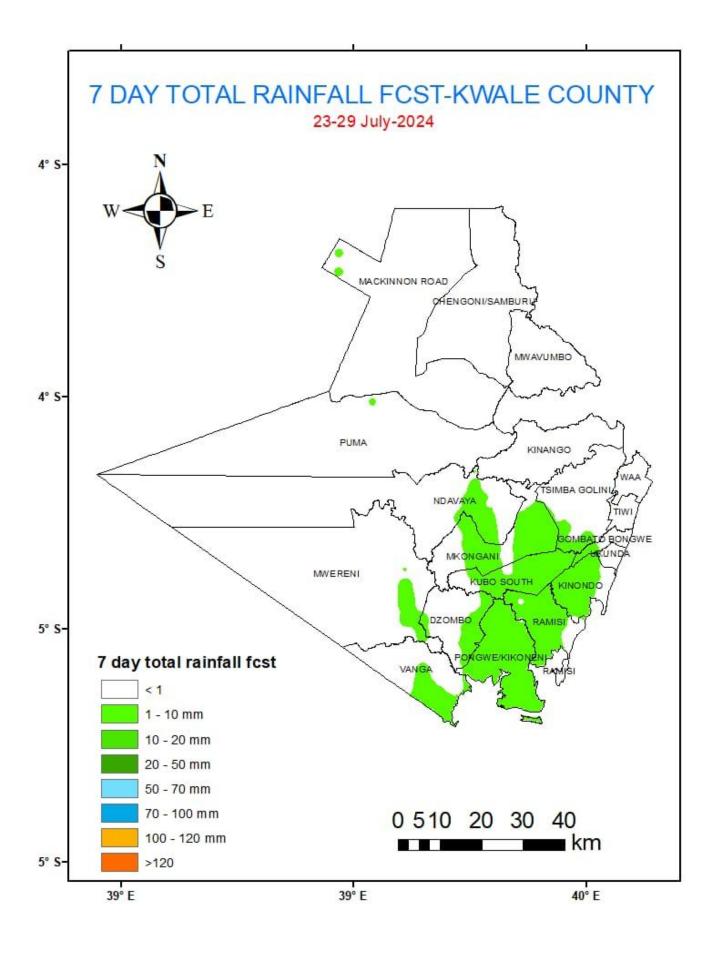

#### **SUMMARY OF THE WEEKLY FORECAST**

The weekly forecast indicates cloudy conditions are expected in some few regions in the morning with alternating sunny and cloudy conditions expected during the day. There might be some light rains in few places.

| Category   | Amount           |                |                      |
|------------|------------------|----------------|----------------------|
| Category   | Rainfall Amount. | Rainfall D     | <u>istribution</u>   |
| Light      | Less than 5.0mm  | <u>Term</u>    | Meaning              |
| Moderate   | 5 to 20 mm       | Most Places    | Between 66% and 100% |
| Heavy      | 20 to 50 mm      | Several Places | Between 33% and 66%  |
| Very Heavy | Over 50mm        | Few Places     | Between 0 and 33%    |