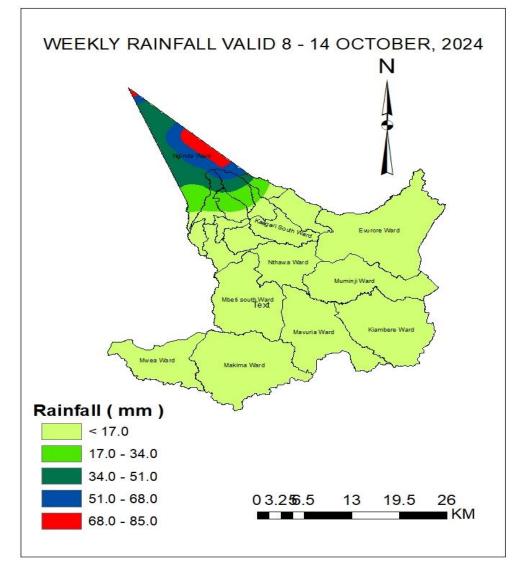

### Summary for the Weekly Forecast

Intermittent cloudiness and light rains are expected in the mornings giving way to sunny intervals. Occasional afternoon and night showers are likely to occur over few places.