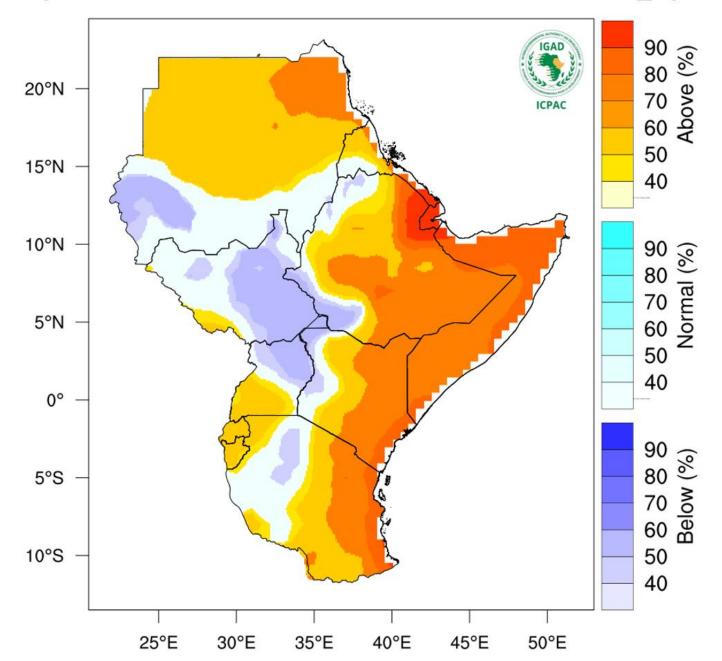

Annex III: Temperature forecast for the months of October to December 2024

Temperature Probabilistic Forecast for Oct-Dec 2024\_Upd

NB: Warmer than usual conditions indicated over most parts of Kitui County between October and December 2024