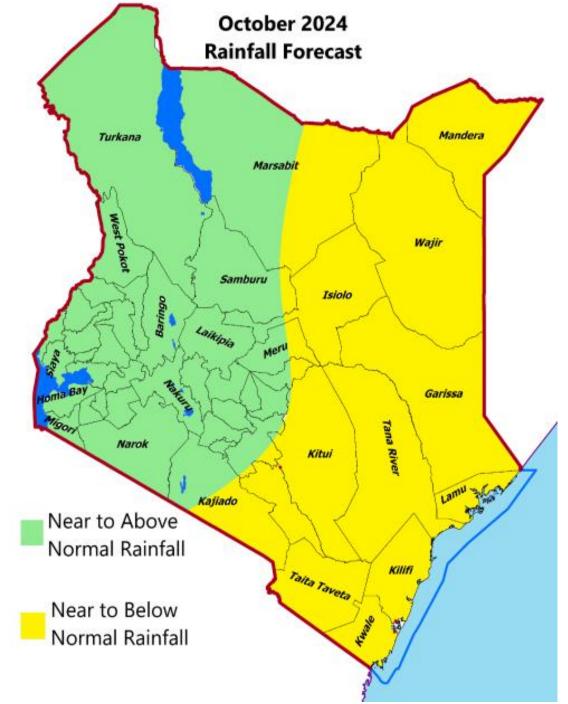

Annex I: Rainfall forecast for the month of October 2024

NB: Near to below normal conditions expected over most parts of the County during October 2024

Rainfall Forecast for Oct - Dec 2024\_Update

NB: Drier than usual conditions expected over most parts of the County between October and December 2024