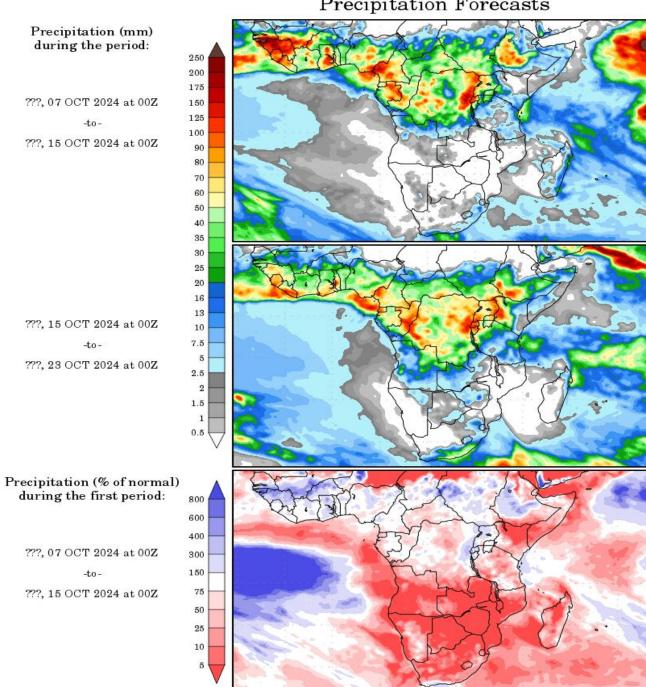

## Annex IV: Rainfall forecast for 7<sup>th</sup> to 23<sup>rd</sup> October, 2024

**Precipitation Forecasts** 

NB: Near to below normal conditions expected over several parts of the County between 7th to 23rd October, 2024