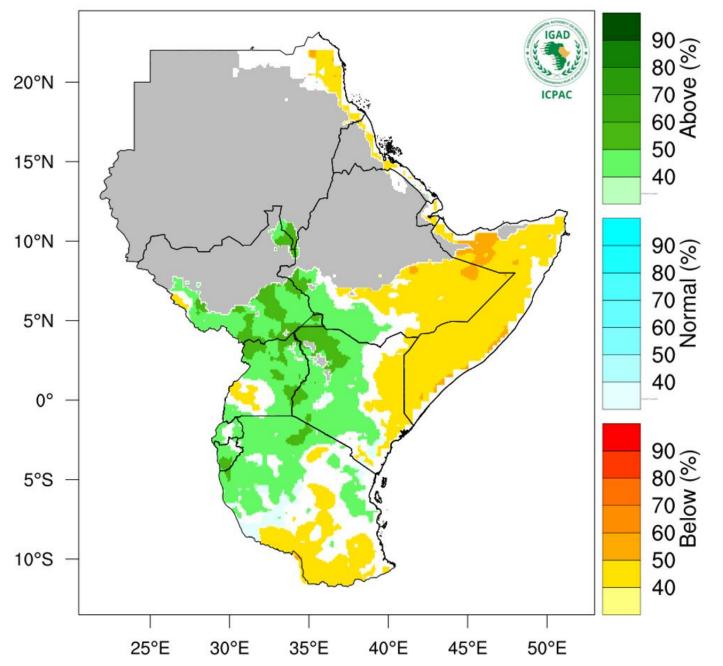

Annex I: Rainfall forecast for the month of October 2024

NB: Near to below normal conditions expected over most parts of the County during October 2024

Rainfall Forecast for Oct - Dec 2024\_Update

NB: Drier than usual conditions expected over most parts of the County between October and December 2024