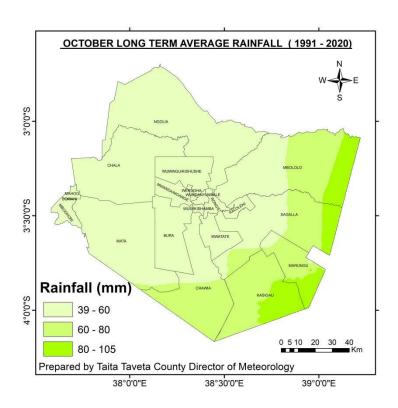

#### **WEEKLY FORECAST**

Period: Tuesday, 8 October 2024 to Monday, 14 October, 2024

Date of Issue: Monday 7 October, 2024

Figure 1 October Long Term Average Rainfall