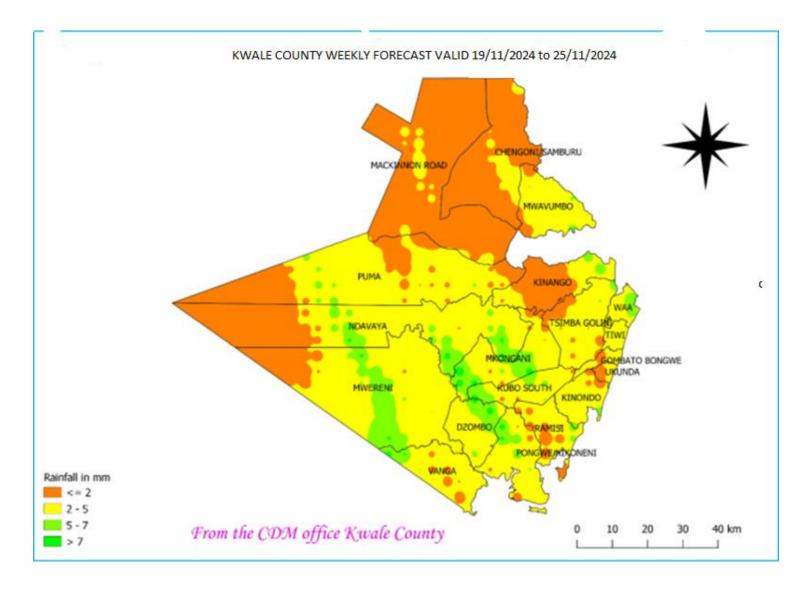

# SUMMARY OF THE WEEKLY FORECAST

The weekly forecast indicates light rainfalls are expected in some regions in the morning with alternating sunny and cloudy conditions expected during the day.

Temperatures are likely to range from a minimum 21°C to a maximum 36°C.