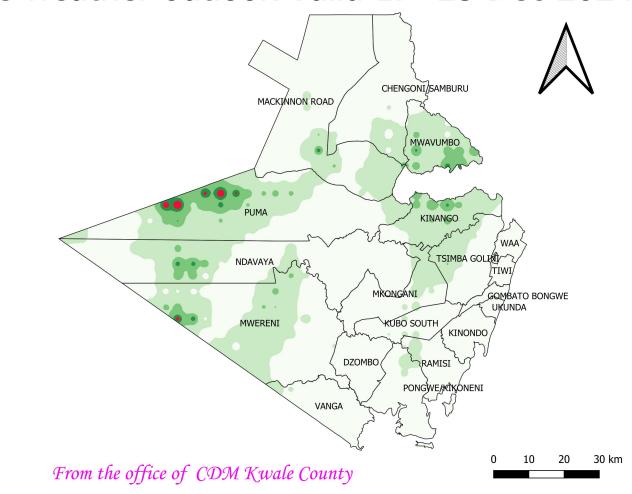

# Kwale weather outlook Valid 17 -23 Dec 2024

Rain in mm

<= 23 23 - 46 46 - 69

69 - 91

> 91