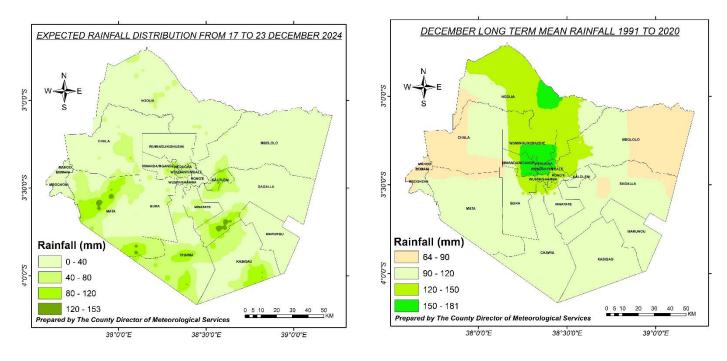

Figure 2 : Expected Rainfall Distribution from 17th to 23rd Dec..

Figure 1: December Long Term Mean Rainfall 1991 to 2020