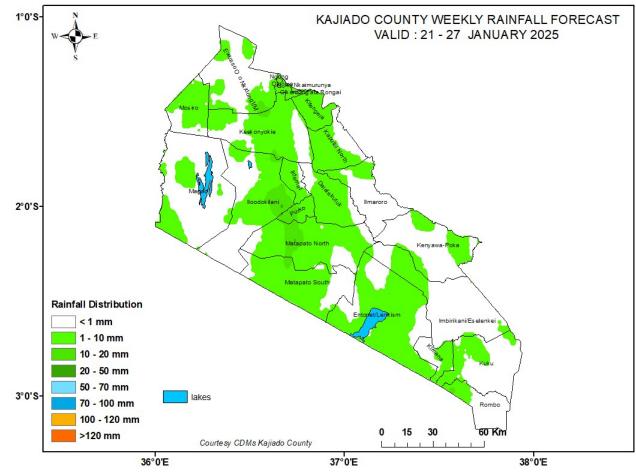

#### Temperature:

✓ The maximum temperature over the period ranges is 27- 35°C and the minimum 14 - 25°C.

Kajiado County comprise of three homogeneous zone categorized as Upper, Middle and Lower zones based on topography as indicated below:

| PLACES                                                                                                                                                                                                                                                                                     | TIME                               | Tuesday<br>21/1/2025        | Wednesday<br>22/1/2025      | Thursday<br>23/1/2025       | Friday<br>24/1/2025         | Saturday<br>25/1/2025       | Sunday<br>26/1/2025         | Monday<br>27/1/2025       |
|--------------------------------------------------------------------------------------------------------------------------------------------------------------------------------------------------------------------------------------------------------------------------------------------|------------------------------------|-----------------------------|-----------------------------|-----------------------------|-----------------------------|-----------------------------|-----------------------------|---------------------------|
| The UPPER ZONES:<br>Comprise of:<br>Kajiado Central (Matapato<br>North, Matapato South wards),<br>Kajiado East<br>(Oloorsirkon/Sholinke ward),<br>Kajiado South (Rombo,<br>Kimana and Kuku wards) and<br>Kajiado North (Ngong,<br>Oloolua, Olkeri, Nkaimurunya and<br>Ongata Rongai wards) | Morning (6am -<br>noon)            | Cloudy with Sunny           | Cloudy with Sunny           | Cloudy with Sunny internals | Cloudy with Sunny           | Cloudy with Sunny internals | Cloudy with Sunny           | Light rains               |
|                                                                                                                                                                                                                                                                                            | Afternoon, Evening<br>(Noon - 9pm) | Sunny internals             | showers and thunderstorms   | showers and thunderstorms |
|                                                                                                                                                                                                                                                                                            | Night<br>(9pm - 6am)               | Partly Cloudy               | Partly Cloudy               | Partly Cloudy               | Partly Cloudy               | Light Showers               | Moderate showers            | Moderate showers          |
|                                                                                                                                                                                                                                                                                            | Rainfall distribution              | No rain likely to fall      | Few places                  | Several places              | Several places            |
|                                                                                                                                                                                                                                                                                            | Temperatures<br>(Min-Max in °C)    | 15-29°C                     | 16-29°C                     | 16-28°C                     | 15-28°C                     | 16-29°C                     | 16-28°C                     | 16-27°C                   |
|                                                                                                                                                                                                                                                                                            | Hazards                            | Green                       | Green                       | Green                       | Green                       | Green                       | Amber                       | Amber                     |
| The <b>MIDDLE ZONES</b> :<br>Comprise of:<br><b>Kajiado Central</b><br>(Dalalekutuk, Ildamat,<br>Purko, wards);<br><b>Kajiado west</b><br>(Keekonyoike, Mosiro,<br>Ewuaso Nkidong' and                                                                                                     | Morning (6am -<br>noon)            | Cloudy with Sunny internals | Cloudy with Sunny internals | Cloudy with Sunny internals | Cloudy with Sunny           | Cloudy with Sunny internals | Light rains                 | Light rains               |
|                                                                                                                                                                                                                                                                                            | Afternoon, Evening<br>(Noon - 9pm) | Sunny internals             | Sunny internals             | Sunny internals             | Sunny internals             | showers and thunderstorms   | showers and thunderstorms   | showers and thunderstorms |
|                                                                                                                                                                                                                                                                                            | Night<br>(9pm - 6am)               | Partly Cloudy               | Partly Cloudy               | Partly Cloudy               | Partly Cloudy               | Moderate showers            | Moderate showers            | Moderate showers          |
|                                                                                                                                                                                                                                                                                            | Rainfall distribution              | No rain likely to fall      | Several places              | Several places              | Several places            |
| Iloodokilani wards);                                                                                                                                                                                                                                                                       | Temperatures<br>(Min-Max in °C)    | 15-29°C                     | 16-28°C                     | 16-29°C                     | 16-30°C                     | 17-29°C                     | 17-29°C                     | 17-28°C                   |
| Kajiado East (Kaputiei<br>North, Kitengela and<br>Imaroro wards),                                                                                                                                                                                                                          | Hazards                            | Green                       | Green                       | Green                       | Green                       | Amber                       | Amber                       | Amber                     |
| The LOWER ZONES:<br>Comprise Kajiado west<br>(Magadi ward); Kajiado<br>East (Kenyawa Poka<br>ward) and<br>Kajiado South<br>(Mbirikani/Eselenkei,<br>Entonet/Lenkism wards).                                                                                                                | Morning (6am -<br>noon)            | Cloudy with Sunny internals | Light Showers             |
|                                                                                                                                                                                                                                                                                            | Afternoon, Evening<br>(Noon - 9pm) | Sunny internals             | showers and thunderstorms   | showers and thunderstorms |
|                                                                                                                                                                                                                                                                                            | Night<br>(9pm - 6am)               | Partly Cloudy               | Partly Cloudy               | Partly Cloudy               | Partly Cloudy               | Light Showers               | Moderate showers            | Moderate showers          |
|                                                                                                                                                                                                                                                                                            | Rainfall distribution              | No rain likely to fall      | Few places                  | Several places              | Several places            |
|                                                                                                                                                                                                                                                                                            | Temperatures<br>(Min-Max in °C)    | 24-35°C                     | 25-34°C                     | 25-34°C                     | 25-35°C                     | 24-34°C                     | 23-33°C                     | 23-33°C                   |
|                                                                                                                                                                                                                                                                                            | Hazards                            | Green                       | Green                       | <mark>Green</mark>          | Green                       | Green                       | Amber                       | Amber                     |

Key to rainfall distribution symbols: No rain likely to fall, rain likely to fall in few places (less than 33%), rain likely to fall in several places (33% -67%), rain likely to fall in most places (more than 67%): Green – No weather-related hazards are expected; Amber Thunderstorms & lightning ۶