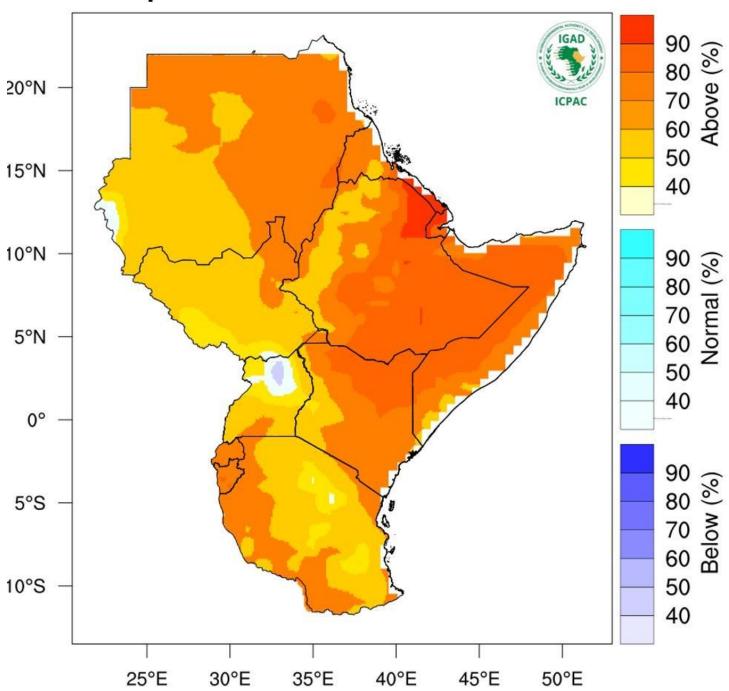

# Rainfall Probabilistic Forecast for Jan - Mar 2025

NB: Drier than usual conditions expected over most parts of the County between January and March 2025

Annex IV: Temperature forecast for the months of January to March
Temperature Forecast for Jan - Mar2025

NB: Warmer than usual conditions indicated over most parts of Kitui~County~between~January~and~March~2025

Annex V: Rainfall forecast for 20<sup>th</sup> January to 5<sup>th</sup> February, 2025

Precipitation Forecasts