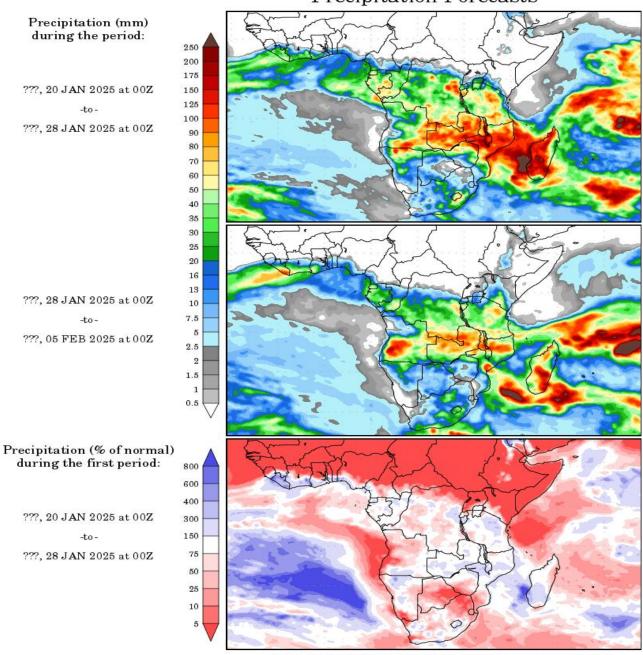

NB: Warmer than usual conditions indicated over most parts of Kitui~County~between~January~and~March~2025

Annex V: Rainfall forecast for 20<sup>th</sup> January to 5<sup>th</sup> February, 2025

Precipitation Forecasts

Precipitation forecasts from the National Centers for Environmental Prediction.

Normal rainfall derived from Xie-Arkin (CMAP) Monthly Climatology for 1979-2003.

Forecast Initialization Time: 00Z20JAN2025