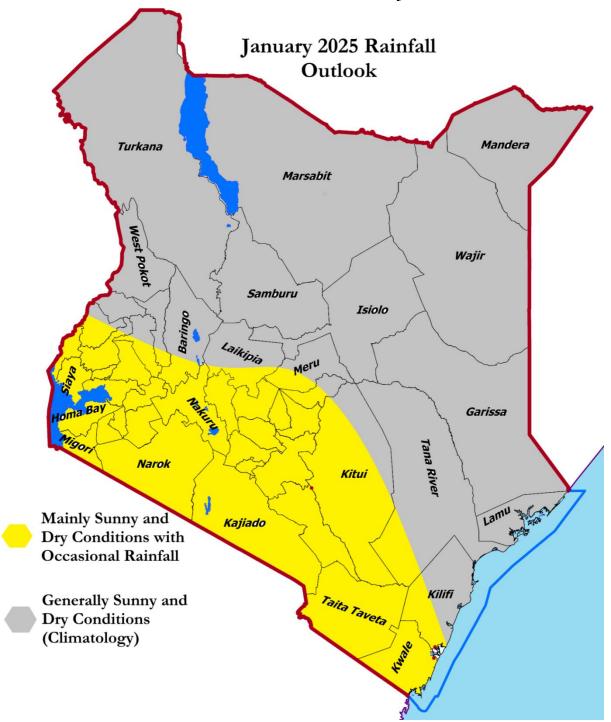

### 1.3 Outlook for January 2024 to March 2025

The outlook for the next three months indicates that most parts of the county will be generally sunny and dry in January to March. However, some areas in the county may experience a few rainy days in January and February. Temperatures are expected to be warmer than average across the entire county, with higher probabilities of elevated temperatures in Kitui South, East and Mwingi North Subcounties.