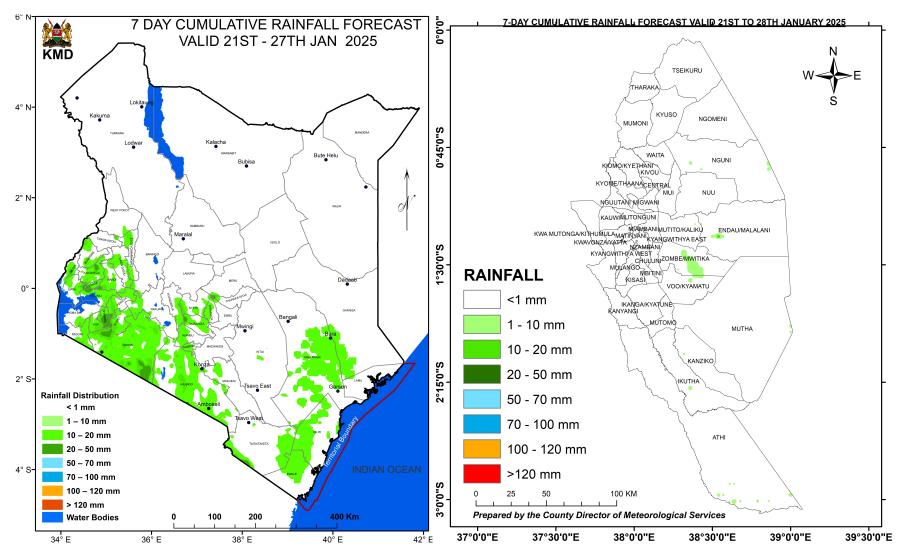

#### 1.4 PART II: CUMULATIVE WEEKLY RAINFALL FORECAST MAPS

The weather forecast maps for Kenya and Kitui County; valid: 21st to 27th January 2025

Note: 1 mm of rainfall is equivalent to 1 litre of rainfall per square meter.