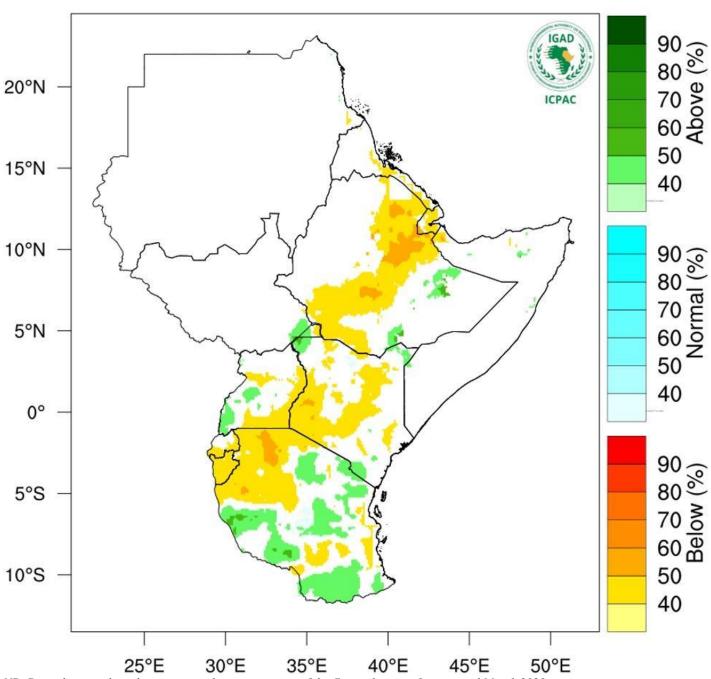

Annex I: Rainfall forecast for the month of January 2025

NB: Below rainfall expected over several places during the month of January 2025 with more intensity to the southern sector of the County

Annex II: December 2024 Rainfall Performance (% of Normal) December 2024 Rainfall Performance (% of Normal) Mandera Turkana Marsabit Wajir Samburu Isiolo Laikipia Garissa Kitui December 2024 (% of LTM) Tana River Kajiado 26 - 50 Kilifi 51 - 75 Taita Taveta 76 - 125 126 - 200 201 - 300 > 301 Lakes

NB: December 2024 rainfall performance against December (%) LTM