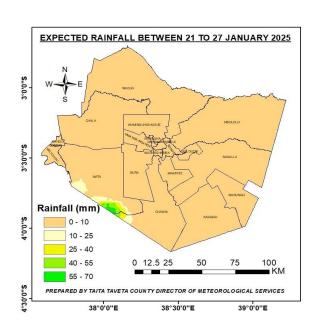

# **WEEKLY FORECAST**

Period: Tuesday,21 January 2025 to Monday, 27 January, 2025

Date of Issue: Monday 20 January, 2025

Figure 1 : Expected Rainfall from 21 to 27 January 2025

Figure 2: January Long Term Average Rainfall 1991 to 2020

## **SUMMARY OF THE WEEKLY FORECAST**

- 1. The week is expected to be cloudy during the mornings breaking into sunny intervals during the days.
- 2. The nights are expected to be partly cloudy with occasional clear skies.
- 3. Temperatures are likely to range from 11 °C to 27 °C over the highlands, and 20 °C to 33 °C over the lowlands.
- 4. Light rains expected to occur over the county on Wednesday going all the way to Monday.
- 5. North Easterly winds of up to 35 kilometers per hour may occur some parts of the County.