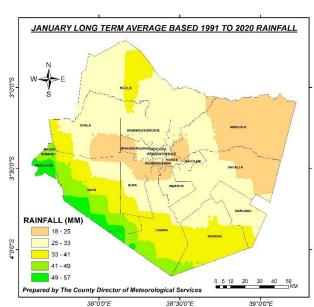

# **WEEKLY FORECAST**

Period: Tuesday,21 January 2025 to Monday, 27 January, 2025

Date of Issue: Monday 20 January, 2025

Figure 1 : Expected Rainfall from 21 to 27 January 2025

Figure 2: January Long Term Average Rainfall 1991 to 2020