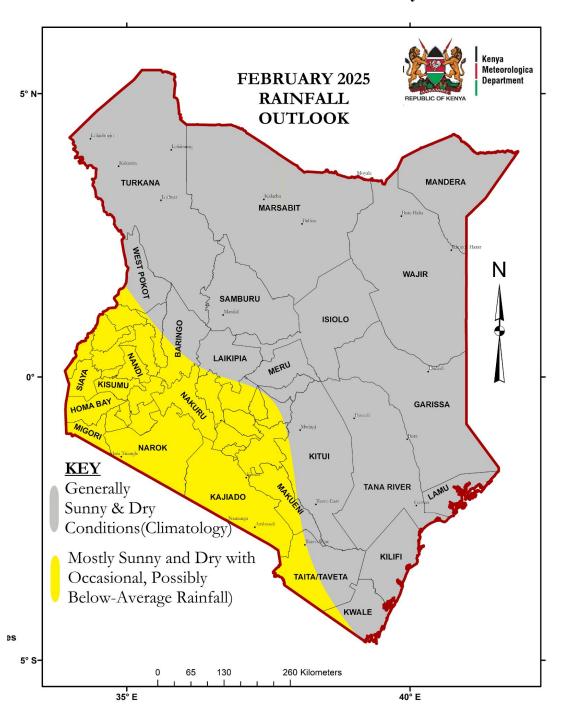

Annex I: Rainfall forecast for the month of January 2025

NB: Below rainfall expected over most places during the month of February 2025 in the County

**Annex II: January 2025 Rainfall Performance** 

NB: Total amount of rainfall recorded in the month of January 2025

#### 1.3 Outlook for January 2024 to March 2025

The rainfall outlook for February 2025 is mainly based on empirical statistical models developed from the expected evolution of global Sea Surface Temperature (SST) anomalies and the Southern Oscillation Index (SOI). Currently, the Indian Ocean Dipole (IOD) is neutral and weak La Niña conditions are still present. The forecast indicates that most parts of the County will experience generally

sunny and dry conditions throughout the month. A few areas in the County are, however, likely to experience occasional rainfall during February 2025. Temperatures are also likely to be above average over the entire County.