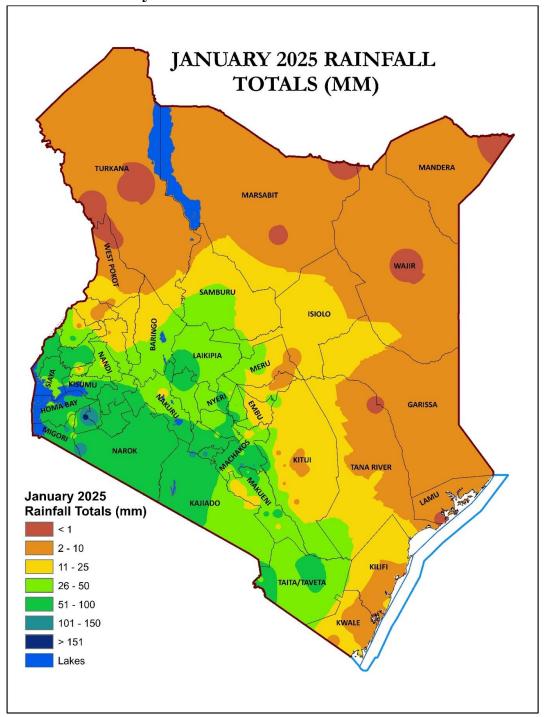

Annex I: Rainfall forecast for the month of January 2025

NB: Below rainfall expected over most places during the month of February 2025 in the County

**Annex II: January 2025 Rainfall Performance** 

NB: Total amount of rainfall recorded in the month of January 2025

#### 1.2 Review for January 2025

Sunny and dry weather conditions prevailed over most parts of the County during the month of January. However, rainfall was received over several areas in the County during the fourth week of the month. This rainfall was near to below the January Long Term Mean (LTM).