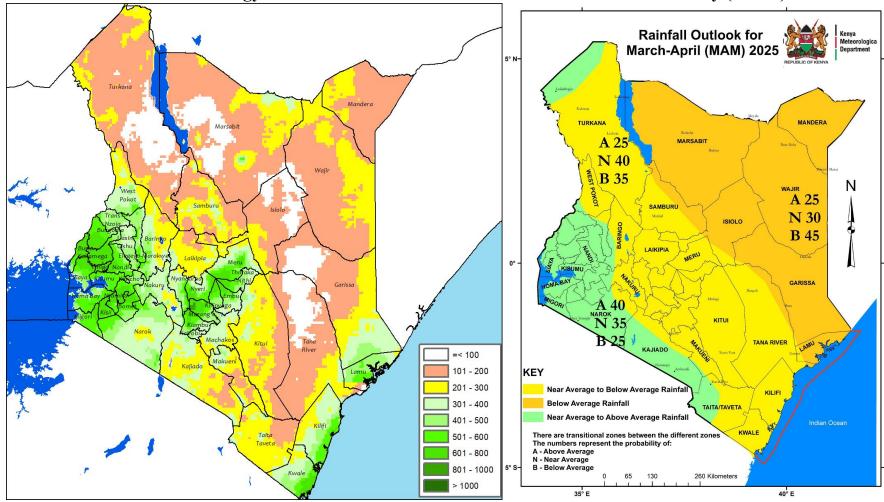

Annex III: Rainfall Climatology versus Rainfall Forecast for the months of March to May (MAM) 2025

NB: The expected rainfall amounts in the county are likely to be near to below the long-term average for the season with occasional rainfall in February followed by a dry spell. Onset expected during the 4th week of March to 1st week of April.