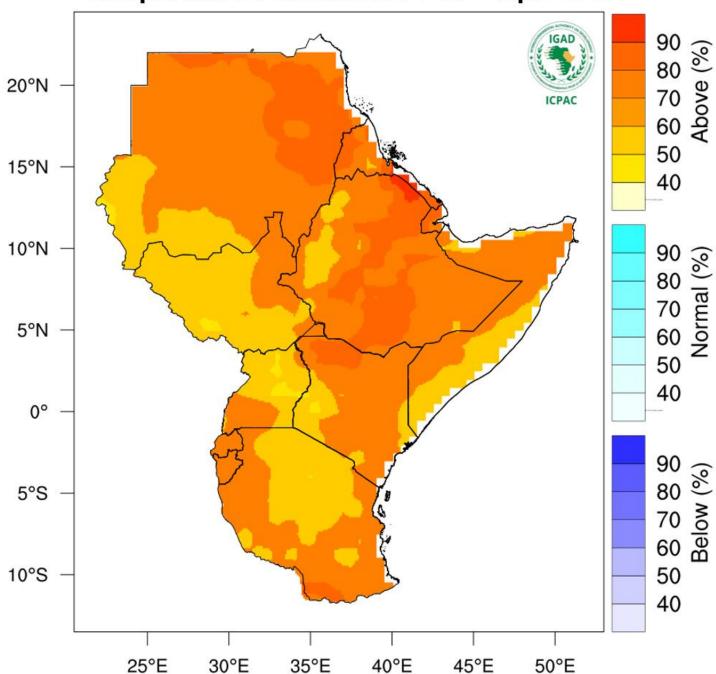

# Rainfall Probabilistic Forecast for Feb - Apr 2025

NB: Wetter than usual conditions expected over most parts of the County between February and April 2025

Annex VI: Temperature forecast for the months of February to April

# **Temperature Forecast for Feb – Apr 2025**

NB: Warmer than usual conditions indicated over most parts of Kitui County betweenFebruary and April 2025