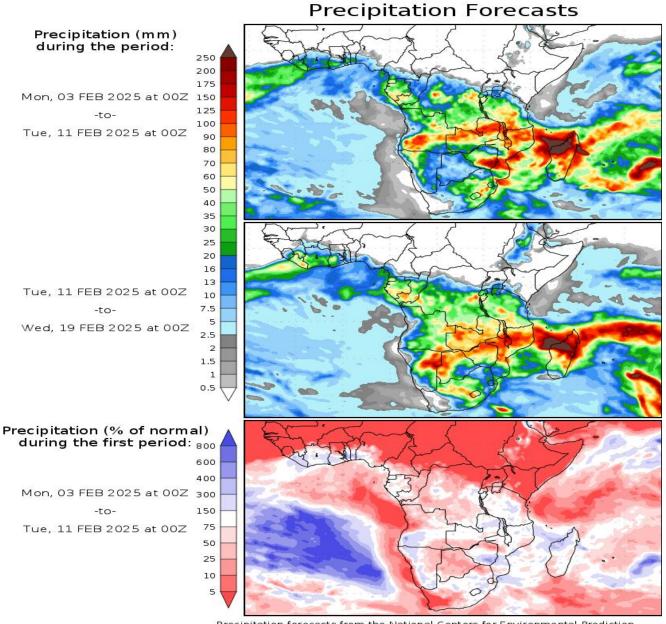

### Annex VII: Rainfall forecast for 3<sup>rd</sup> to 19<sup>th</sup> February, 2025

Precipitation forecasts from the National Centers for Environmental Prediction.

Normal rainfall derived from Xie-Arkin (CMAP) Monthly Climatology for 1979-2003.

Forecast Initialization Time: 00Z03FEB2025