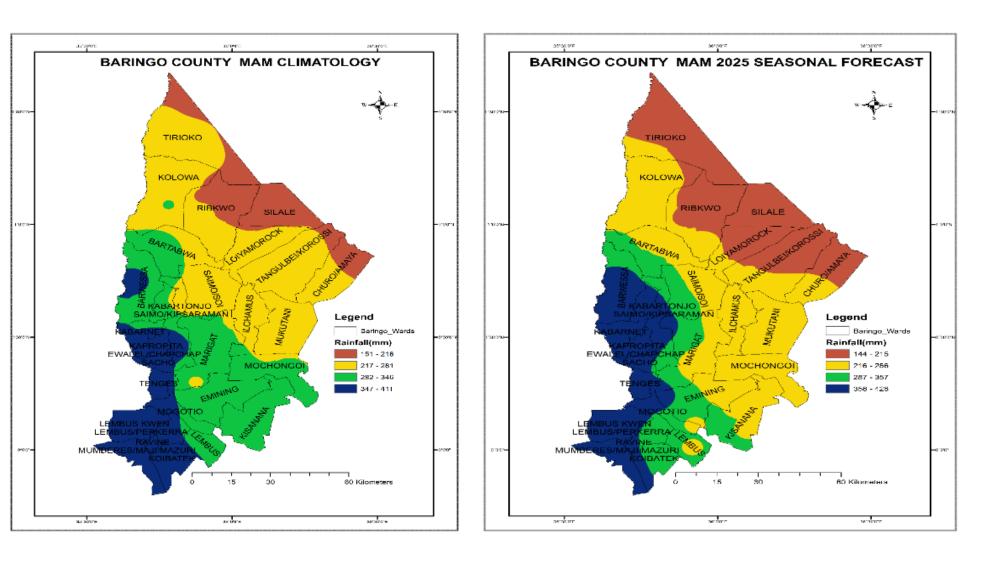

The spatial maps below show comparison between the forecasted and the long term average rainfall (fig1.1).

**Figure 1.1.** Baringo County March-May seasonal rainfall: a) climatology and; b) Forecast 2025 MAM season for respectively.

#### 3 Distribution of rainfall:

- Distribution both in time and space during the MAM 2025 'Long Rains' Season is predicted to be poor (lowlands) to fair (highlands) in most parts of the County.
- Occasional rainfall storms are expected as the season progresses. The storms could lead to Flash floods especially along the seasonal flood plains both riverine and around lake regions.
- Possible mudslides and rock falls could also occur on the hilly/sloppy areas of Tugen Hills where soils are loose.
- Dry spells are however likely to occur within the season.
- April is expected to be the peak rainfall month.
- Probable volume (amount of rainfall in millimetres): 144 428