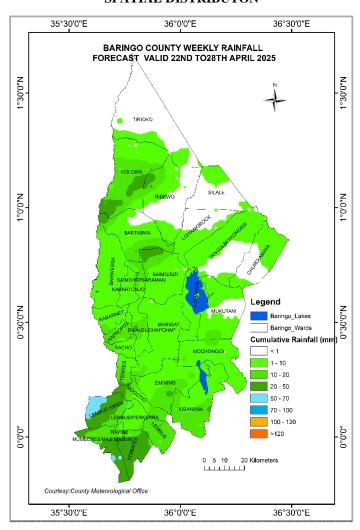

## WEEKLY RAINFALL FORECAST

Period of forecast: Tuesday 22<sup>nd</sup> to Monday 28th April 2025

Date of issue: Monday 21st April 2025 Summary

Rainfall is expected to continue in some parts of county as indicated in the spatial map below (fig.1).

## SPATIAL DISTRIBUTON

Fig 1. Forecasted cumulative rainfall amounts (mm)

The tables of climatic zones below give detailed spatial (space) and temporal (time) distributions.

Table 1: Climatic zones 1 and 2 – Northern and North Eastern Region: Tiaty/ Parts of Baringo North/ Baringo South