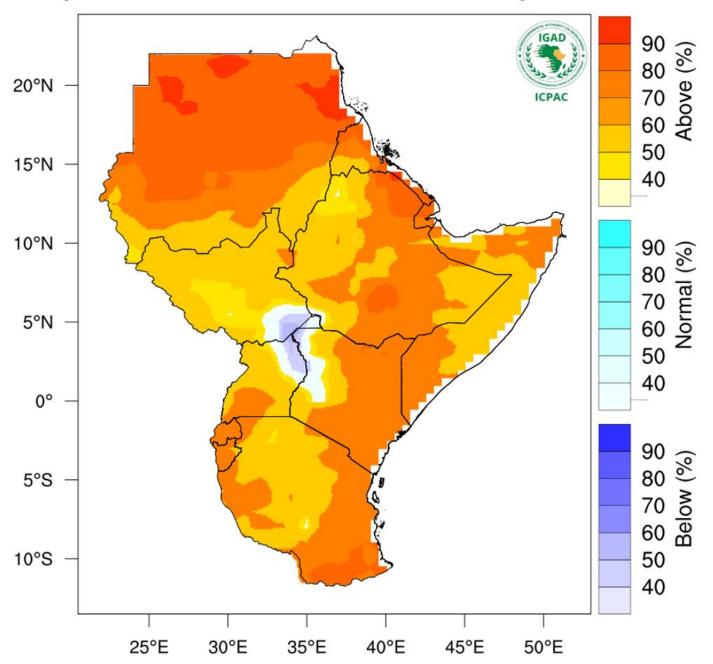

Annex I: Rainfall forecast for the month of April 2025

NB: Near to above normal rainfall expected over most places during the month of April 2025 in the County

Annex II: Rainfall Climatology versus Rainfall Forecast for the months of March to May (MAM) 2025

### 1.3 Outlook for April 2025

The April 2025 rainfall forecast is derived from regression analysis of Sea Surface Temperature Anomalies (SSTAs) and Sea Surface Temperature (SST) gradient. Currently, the Indian Ocean Dipole (IOD) is neutral and weak La Niña conditions are still present. The forecast indicates that most parts of the County will experience near to above normal rainfall during the month. Temperatures are also likely to be above average over the entire County.