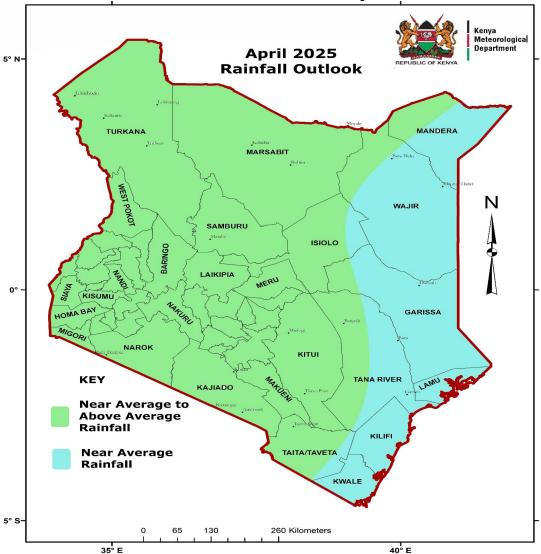

Annex I: Rainfall forecast for the month of April 2025

NB: Near to above normal rainfall expected over most places during the month of April 2025 in the County

Annex II: Rainfall Climatology versus Rainfall Forecast for the months of March to May (MAM) 2025

NB: The expected rainfall amounts in the county are likely to be normal to below the long-term average for the season. Onset is expected during the  $4^{th}$  week of March to  $1^{st}$  week of April.