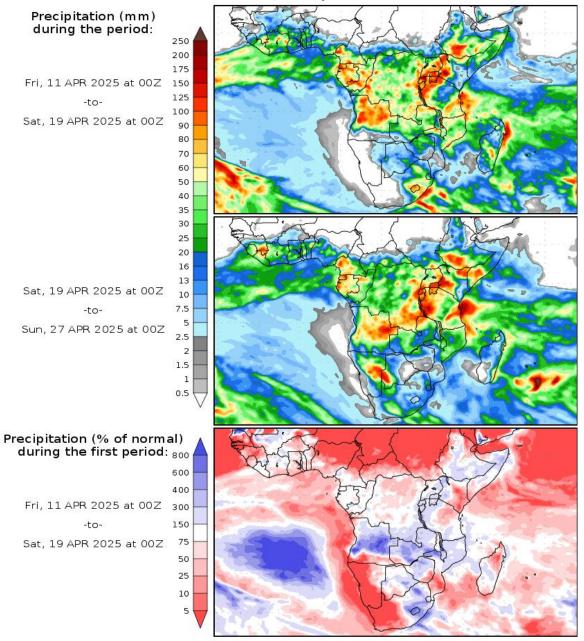

Precipitation Forecasts

Precipitation forecasts from the National Centers for Environmental Prediction. Normal rainfall derived from Xie-Arkin (CMAP) Monthly Climatology for 1979-2003. Forecast Initialization Time: 00Z11APR2025