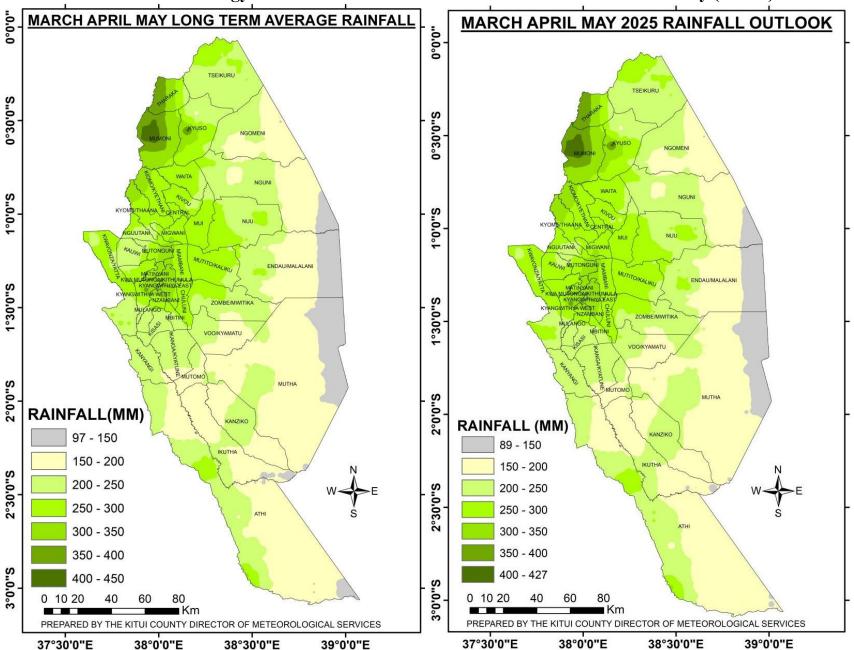

# Rainfall Probabilistic Forecast for Apr - Jun 2025

Annex IV: Temperature forecast for the months of April to June 2025