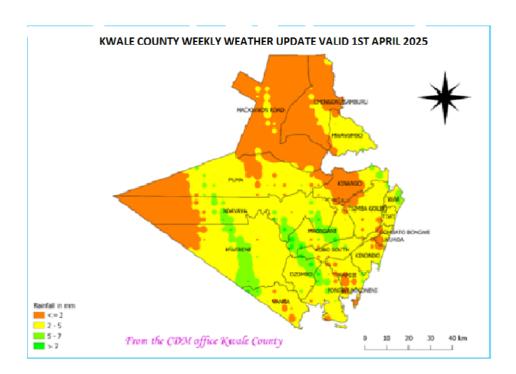

#### SUMMARY OF THE WEEKLY FORECAST

The weekly forecast indicates rainy and cloudy conditions are expected in the morning, sunny and cloudy conditions expected in the afternoon with occasional thunderstorm.