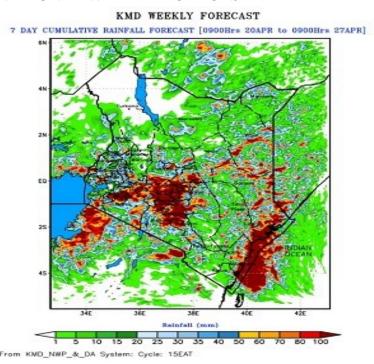

#### 2. NATIONAL WEEKLY FORECAST MAP

- > The National Forecast map above for the next seven days is critical at this particular time for early warning information because it shows heavy rainfall events in our upstream counties likely to adversely impact us in Makueni County.
- > We therefore are going into a week where we are likely to experience riverine flooding, mudslide incidences, localized flooding and fully recharged water sources like earth dams and water pans.
- ➤ We therefore are advising our people to be cautious of the above named anticipated hydrometeorological conditions that are likely to adversely impact our populace in various wards.
- > The good news is that within the upcoming week we are anticipating a pickup of rainfall activities after a long dry spell that had started scaring especially our farmers.