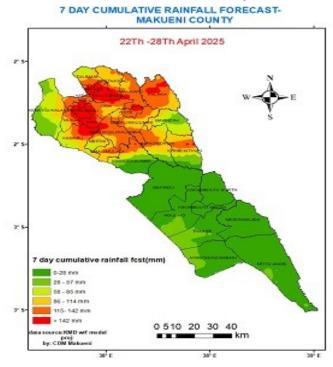

#### 3. MAKUENI COUNTY WEEKLY FORECAST MAP

**Key Scientific Terms used in the Forecast.** 

| rey scientific 1 ci ms used in the 1 of ceast. |            |
|------------------------------------------------|------------|
| < 5 mm of rainfall                             | Light      |
| 5 – 20 mm of rainfall                          | Moderate   |
| 20 – 50 mm of rainfall                         | Heavy      |
| > 50 mm of rainfall                            | Very heavy |

• 1 mm of rainfall is equivalent to 1 liter of water per square meter.