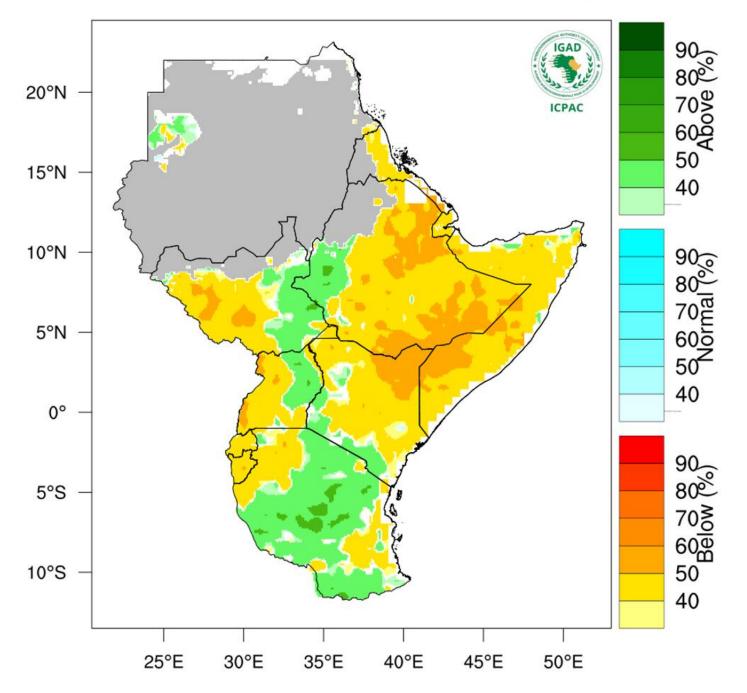

# Annex I: Rainfall forecast for the months of March to May Rainfall Probabilistic Forecast for Mar-May 2025

NB: Near to below normal conditions expected over most parts of the County between March and May 2025