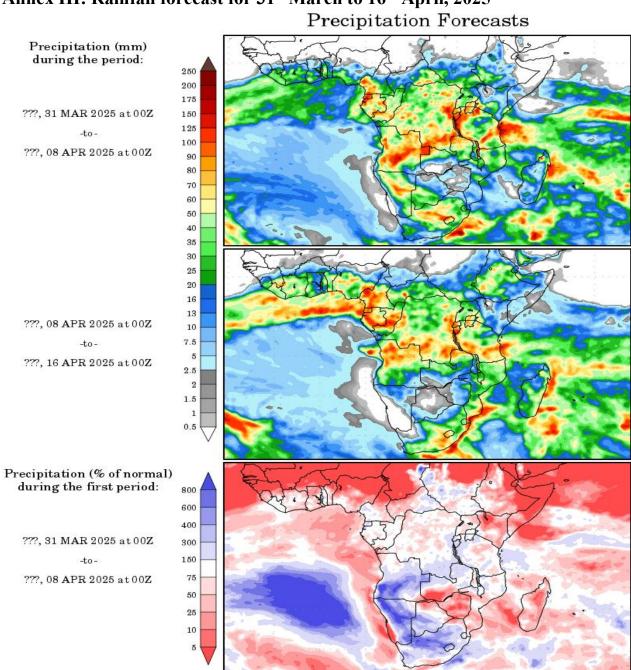

Precipitation forecasts from the National Centers for Environmental Prediction. Normal rainfall derived from Xie-Arkin (CMAP) Monthly Climatology for 1979-2003. Forecast Initialization Time: 00Z31MAR2025

NB: Below normal conditions expected over most parts of the County between 31<sup>st</sup> March to 16<sup>th</sup> April, 2025