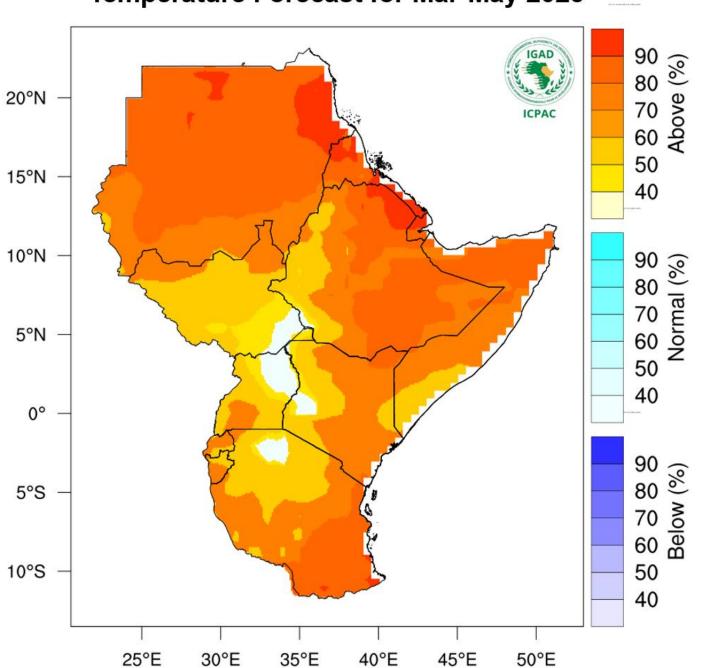

Annex II: Temperature forecast for the months of March to May Temperature Forecast for Mar-May 2025

NB: Warmer than usual conditions indicated over most parts of the County between March and May 2025

Annex III: Rainfall forecast for 31st March to 16th April, 2025