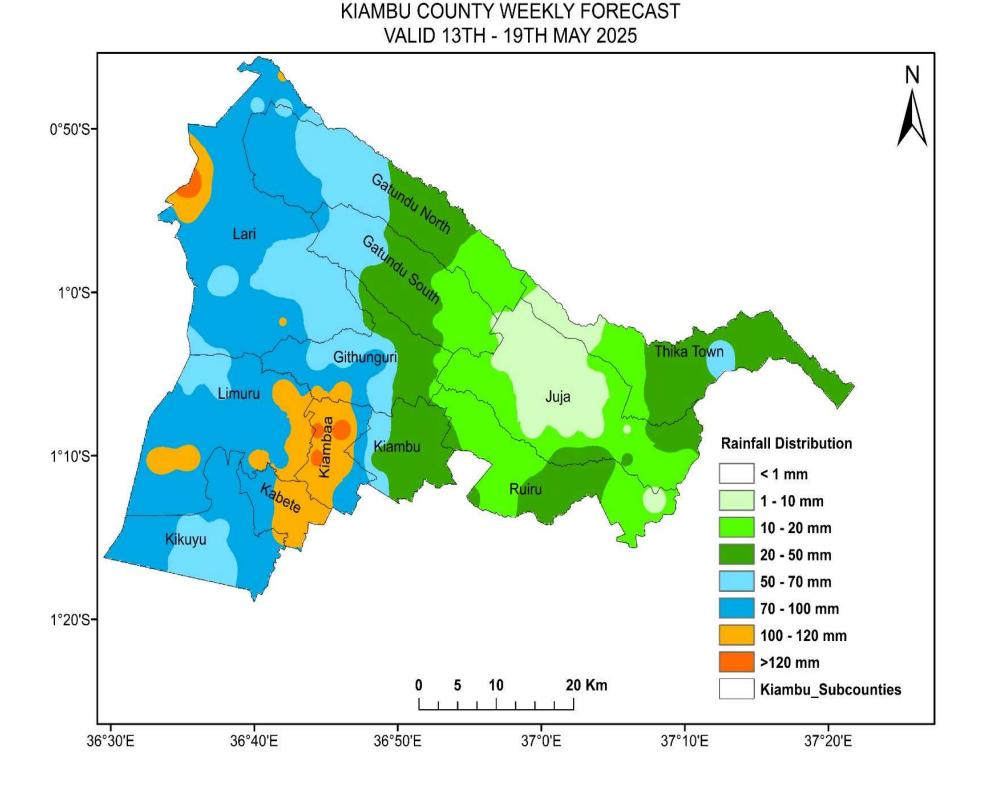

### **MINISTRY OF ENVIRONMENT & FORESTRY STATE DEPARTMENT OF ENVIRONMENT KENYA METEOROLOGICAL DEPARTMENT** COUNTY METEOROLOGICAL SERVICE P. O. Box 1694 Kiambu, Kenya. +254 722423148.

E-mail: petermutu176@gmail.com, cdmkiambu@meteo.go.ke

Website: http://www.meteo.go.ke

#### KIAMBU COUNTY WEEKLY FORECAST VALID FROM 13th TO 19th MAY 2025.

#### **GENERAL OUTLOOK.**

Mornings are likely to be cloudy, with occasional rains over a few places, giving way to sunny intervals. Afternoon showers and thunderstorms are expected over several places during the first half of the forecast period. However, the spatial coverage will reduce to a few places during the second half of the forecast period.

Nights are expected to be partly cloudy but occasional showers may occur over a few places.



# **UPPER HIGHLANDS**[Lari]

| DAYS           | Tuesday 13 <sup>th</sup> | Wednesday<br>14 <sup>th</sup> | Thursday<br>15 <sup>th</sup> | Friday<br>16 <sup>th</sup>     | Saturday<br>17 <sup>th</sup> | Sunday<br>18 <sup>th</sup>           | Monday<br>19 <sup>th</sup>           |
|----------------|--------------------------|-------------------------------|------------------------------|--------------------------------|------------------------------|--------------------------------------|--------------------------------------|
| MORNING        | Partly<br>cloudy         | Cloudy with sunny intervals   | Clear sky                    | Partly cloudy                  | Rain                         | Light rain showers                   | Clear sky                            |
| AFTERNOON