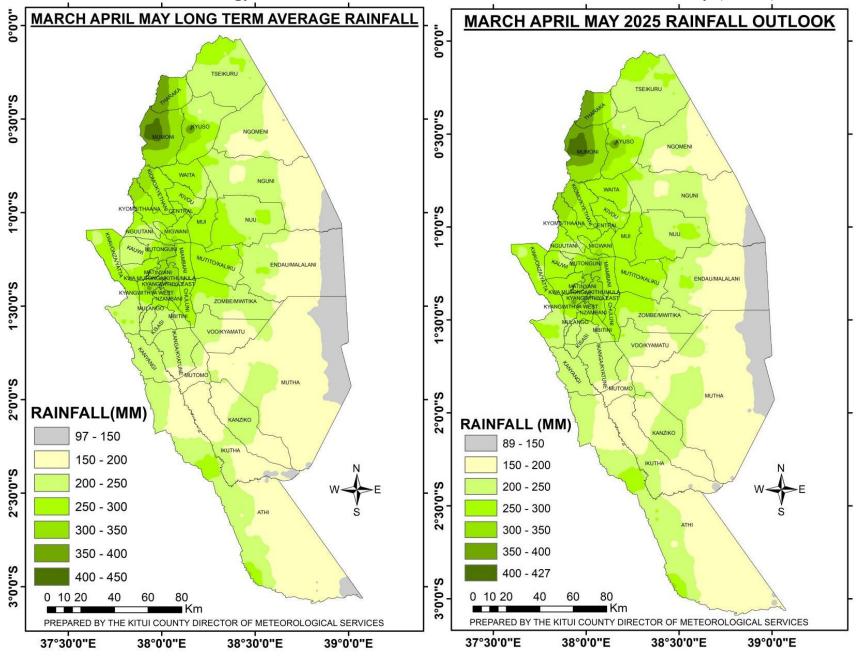

Annex I: Rainfall forecast for the month of May 2025

NB: Near to above normal rainfall expected over most places during the month of May 2025 in the County

Annex II: Rainfall Climatology versus Rainfall Forecast for the months of March to May (MAM) 2025