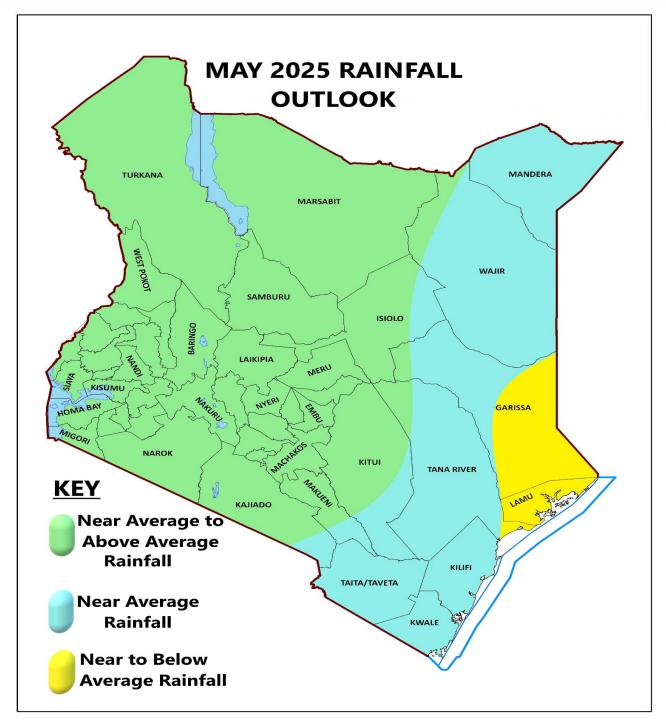

### 1.3 Outlook for May 2025

The May 2025 rainfall forecast is derived from regression analysis of Sea Surface Temperature Anomalies (SSTAs) and Sea Surface Temperature (SST) gradient. Currently, the Indian Ocean Dipole (IOD) is neutral and weak La Niña conditions are still present. The forecast indicates that most parts of the County will experience near to above normal rainfall during the month. The month is also likely to be characterized by isolated severe storms over several parts of the county. Temperatures are also likely to be above average over the entire County.

Annex I: Rainfall forecast for the month of May 2025

NB: Near to above normal rainfall expected over most places during the month of May 2025 in the County

Annex II: Rainfall Climatology versus Rainfall Forecast for the months of March to May (MAM) 2025