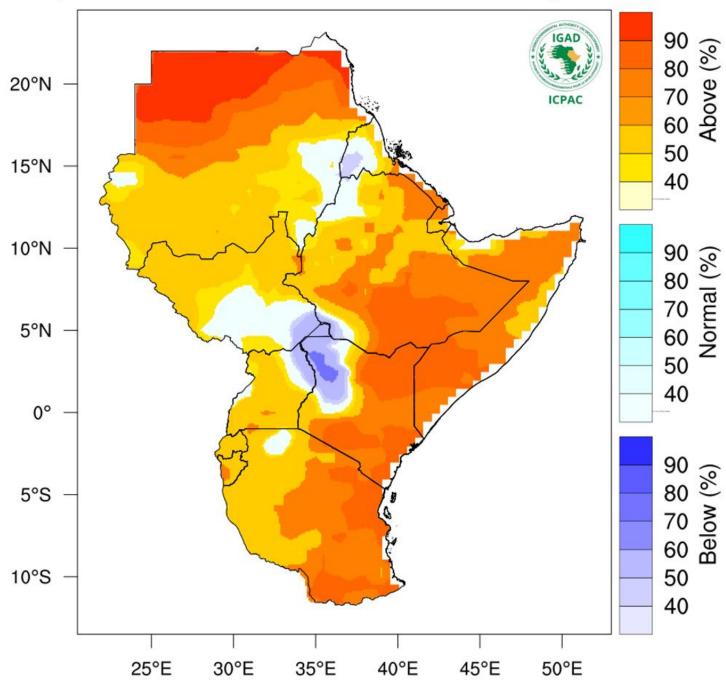

# Temperature Probabilistic Forecast for May - Jul 2025

NB: Warmer than usual conditions indicated over most parts of Kitui County between May and July 2025