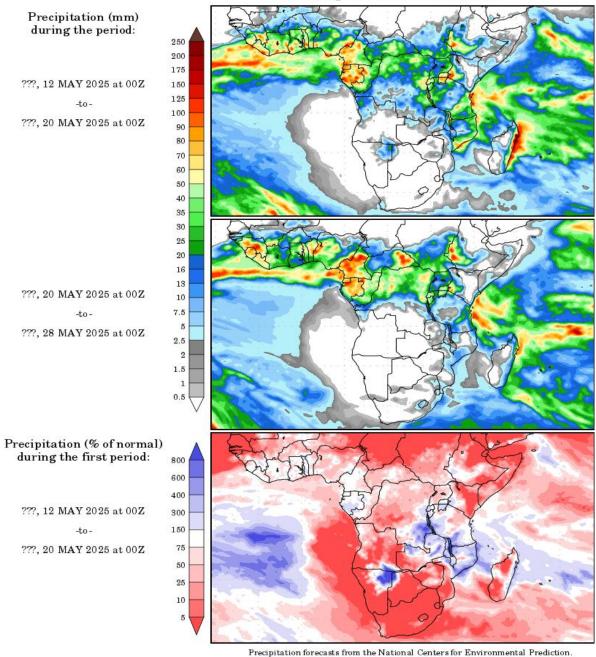

# Annex V: Rainfall forecast for 12th to 28th May, 2025

## Precipitation Forecasts

Precipitation forecasts from the National Centers for Environmental Prediction.

Normal rainfall derived from Xie-Arkin (CMAP) Monthly Climatology for 1979-2003.

Forecast Initialization Time: 00Z12MAY2025