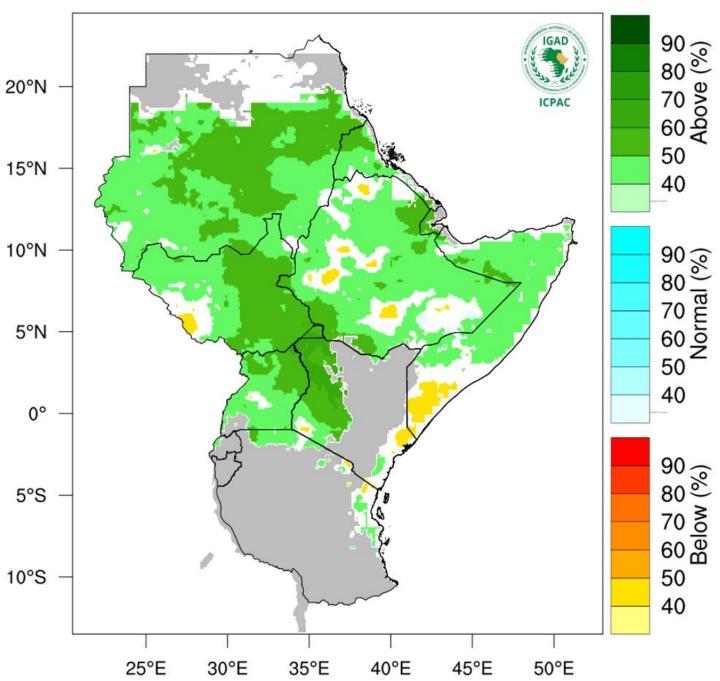

# Rainfall Probabilistic Forecast for May – Jul 2025

NB: Near to below normal conditions expected over most parts of the County between May to July 2025