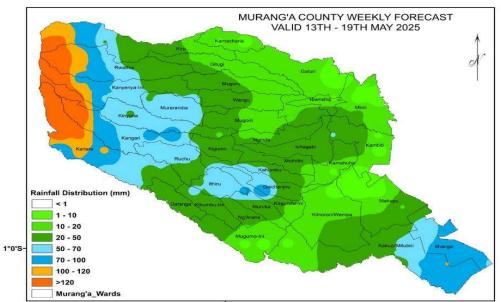

### **GENERAL OUTLOOK.**

Mornings are likely to be cloudy, with occasional rains over a few places, giving way to sunny intervals.

Afternoon showers and thunderstorms are expected over several places during the first half of the forecast period. However, the spatial coverage will reduce to a few places during the second half of the forecast period.