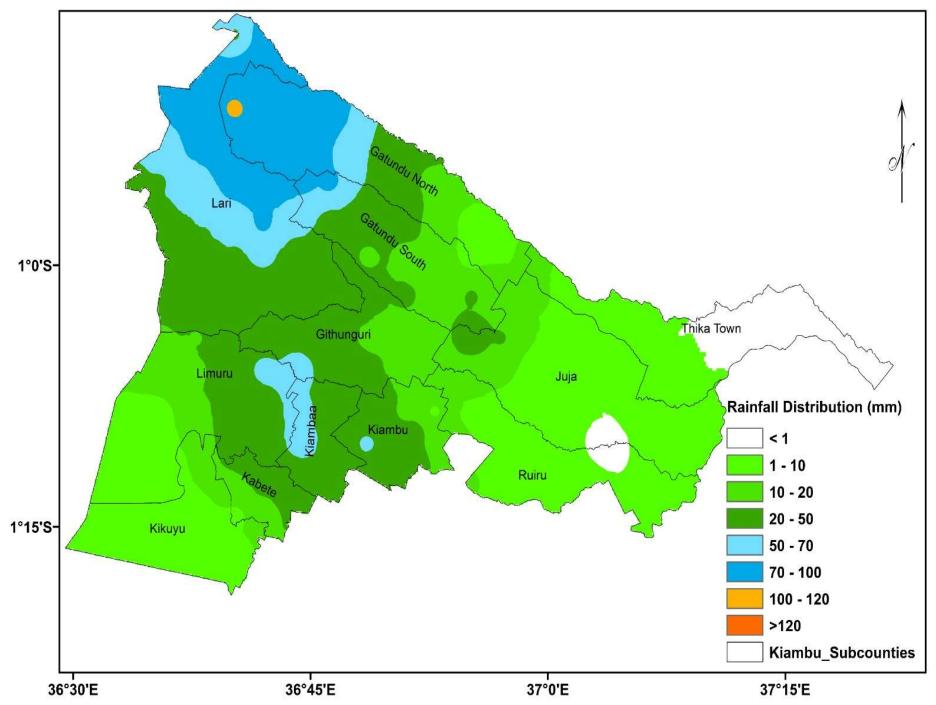

### KIAMBU COUNTY WEEKLY FORECAST VALID FROM 3<sup>RD</sup> MAY TO 9<sup>TH</sup> JUNE 2025.

#### **GENERAL OUTLOOK**

Mornings are likely to be cloudy, with occasional rains over a few places, giving way to sunny intervals. Afternoon and night showers are expected over a few high-altitude areas.

### KIAMBU COUNTY WEEKLY FORECAST VALID 3RD - 9TH JUNE 2025